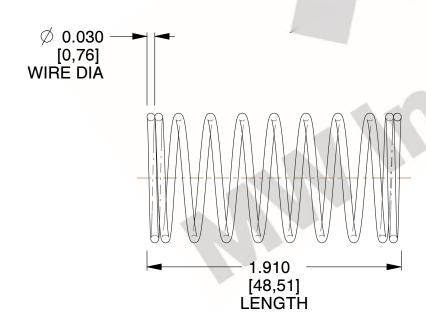

## **NOTES:**

1. Material: Stainless Steel

2. Finish: Glod Irridite

3. Ends: Closed

4. Total Coils: 10.000

Sugg. Max. Deflection: 0.700 (in)
 Sugg. Max. Load: 2.300 (lbs)

7. All Drawing Dimensions are in Inches [mm]