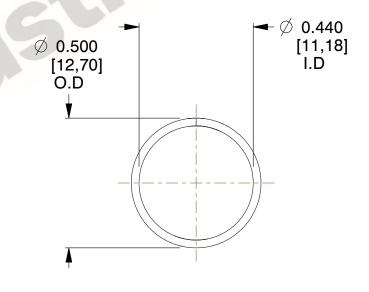

## **NOTES:**

1. Material: Stainless Steel

2. Finish: Glod Irridite

3. Ends: Closed

4. Total Coils: 10.000

Sugg. Max. Deflection: 0.700 (in)
 Sugg. Max. Load: 2.300 (lbs)

7. All Drawing Dimensions are in Inches [mm]