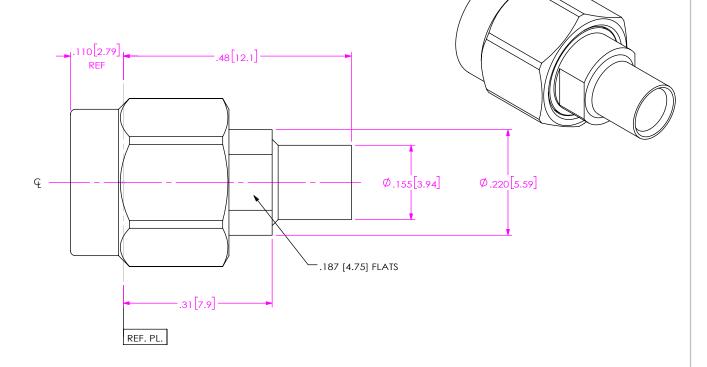

## **DESIGNED & DIMENSIONED** IN INCHES[MILLIMETERS]

HEAVY GOLD OUTER CONTACT

#### NOTES:

COULPING NUT & BUSHING: STAINLESS STEEL. BODY & CONTACT, LOCK RING: BERYLLIUM COPPER.

DIELECTRIC BEAD: ULTEM 1000. GASKET: SILICONE RUBBER.

2. FINISH:

COULPING NUT & BUSHING: PASSIVATED. BODY & CONTACT: GOLD OVER NICKEL PLATE,

50 MIN GOLD OVER 50 MIN NICKEL.

3. PCI P/N: 4136.

F:\dwg\misc\mktg\PRF92-P-C-EE-120D-SD-MKT.SLDDRW

UNLESS OTHERWISE SPECIFIED, DIMENSIONS ARE IN INCHES. TOLERANCES ARE: DECIMALS **ANGLES** .XX: ±.02[0.5] .XXX: ±.005[0.13] .XXXX: ±.0005[0.013] DO NOT SCALE DRAWING