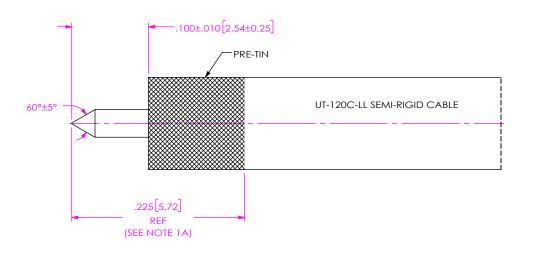

### CABLE APPLICATION VIEWS

- 1A. PRE-TIN CABLE OUTER JACKET OVER APPROX. LENGTH SHOWN.
- 1B. TRIM CABLE TO EXPOSE CENTER CONDUCTOR AS SHOWN.
- 1C. POINT CENTER CONDUCTOR AS INDICATED.

#### **IN-PROCESS 1**

- 2A. INSERT CABLE INTO CONNECTOR UNTIL CENTER CONDUCTOR PLUGS IN AND CABLE SEATS IN CONNECTOR BORE.
- 2B. SOLDER CABLE JACKET TO BODY WHERE SHOWN APPLYING HEAT TO EXTENDED BODY TAIL.