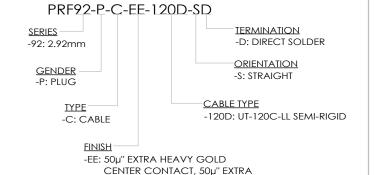

520 PARK EAST BLVD, NEW ALBANY, IN 47150

PHONE: 812-944-6733 FAX: 812-948-5047 e-Mail info@SAMTEC.com code 55322

DESCRIPTION: 2.92MM PLUG. DIRECT SOLDER FOR UT-120C-LL SEMI-RIGID CABLE

DWG. NO. PRF92-P-C-EE-120D-SD