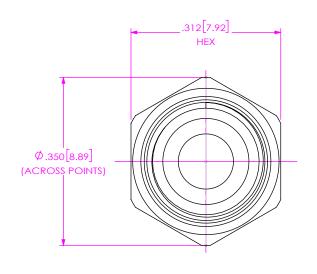

## **DESIGNED & DIMENSIONED** IN INCHES[MILLIMETERS]

HEAVY GOLD OUTER CONTACT

#### NOTES:

COULPING NUT & BUSHING: STAINLESS STEEL. BODY & CONTACT, LOCK RING: BERYLLIUM COPPER.

DIELECTRIC BEAD: ULTEM 1000. GASKET: SILICONE RUBBER.

2. FINISH:

COULPING NUT & BUSHING: PASSIVATED. BODY & CONTACT: GOLD OVER NICKEL PLATE,

50 MIN GOLD OVER 50 MIN NICKEL.

3. PCI P/N: 4136.

F:\dwg\misc\mktg\PRF92-P-C-EE-120D-SD-MKT.SLDDRW

UNLESS OTHERWISE SPECIFIED, DIMENSIONS ARE IN INCHES. TOLERANCES ARE: DECIMALS **ANGLES** .XX: ±.02[0.5] .XXX: ±.005[0.13] .XXXX: ±.0005[0.013] DO NOT SCALE DRAWING