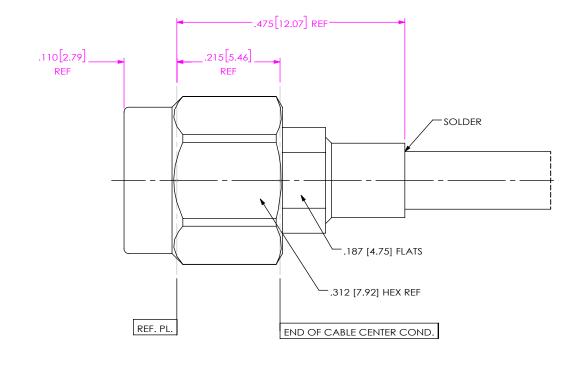

#### NOTES:

COULPING NUT & BUSHING: STAINLESS STEEL. BODY & CONTACT, LOCK RING: BERYLLIUM COPPER.

DIELECTRIC BEAD: ULTEM 1000. GASKET: SILICONE RUBBER.

2. FINISH:

COULPING NUT & BUSHING: PASSIVATED. BODY & CONTACT: GOLD OVER NICKEL PLATE,

50 MIN GOLD OVER 50 MIN NICKEL.

3. PCI P/N: 4136.

F:\dwg\misc\mktg\PRF92-P-C-EE-120D-SD-MKT.SLDDRW

UNLESS OTHERWISE SPECIFIED, DIMENSIONS ARE IN INCHES. TOLERANCES ARE: DECIMALS **ANGLES** .XX: ±.02[0.5] .XXX: ±.005[0.13] .XXXX: ±.0005[0.013] DO NOT SCALE DRAWING

520 PARK EAST BLVD, NEW ALBANY, IN 47150

PHONE: 812-944-6733 FAX: 812-948-5047 e-Mail info@SAMTEC.com code 55322

DESCRIPTION: 2.92MM PLUG. DIRECT SOLDER FOR UT-120C-LL SEMI-RIGID CABLE

DWG. NO. PRF92-P-C-EE-120D-SD