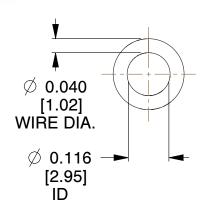

## **NOTES:**

Material : Spring Steel
 Total Coils : 6.000
 Solid Height : 0.450 (in)

3. Solid Height: 0.450 (in)

4. Finish : ZINC5. Ends : Closed

6. All Drawing Dimensions are in Inches [mm]

This file and any associated information and specifications are provided for reference and evaluation purposes only, and is subject to change without notice. MW Industries makes no representations, warranties or guarantees as to the appropriateness, accuracy, completeness, or suitability for any purpose, of the file, information or specifications. You are solely responsible for the use of the file, information or specifications.

SCALE

3.640

COMPONENT TAPERED SPRINGS

**TA-2204CS** 

TAPERED SPRINGS

UNIT
INCH [mm]

SHEET

1 of 1