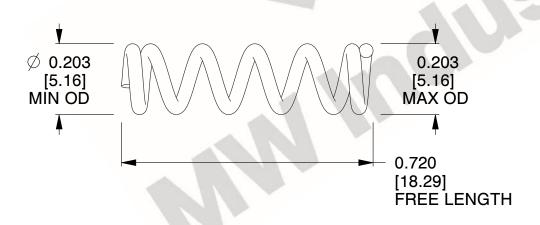

## **NOTES:**

Material : Spring Steel
 Total Coils : 6.000
 Solid Height : 0.450 (in)

3. Solid Height: 0.450 (in)

4. Finish : ZINC5. Ends : Closed

6. All Drawing Dimensions are in Inches [mm]

This file and any associated information and specifications are provided for reference and evaluation purposes only, and is subject to change without notice. MW Industries makes no representations, warranties or guarantees as to the appropriateness, accuracy, completeness, or suitability for any purpose, of the file, information or specifications. You are solely responsible for the use of the file, information or specifications.

SCALE

3.640

COMPONENT TAPERED SPRINGS

**TA-2204CS** 

TAPERED SPRINGS

UNIT
INCH [mm]

SHEET

1 of 1