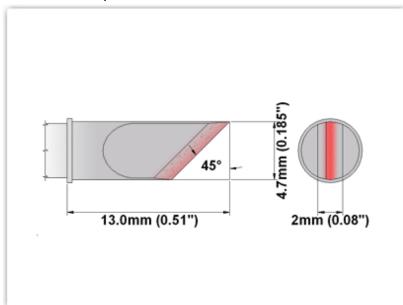

## ET60K047

Knife 4.70mm (0.185")

Tip Style: Knife

Tip Width: 4.70mm (0.19")
Tip Length: 13.00mm (0.51")

60 Type Cartridge<sup>1</sup>:

325°C - 358°C

RoHS Compliant<sup>2</sup> / Lead Free:

YES