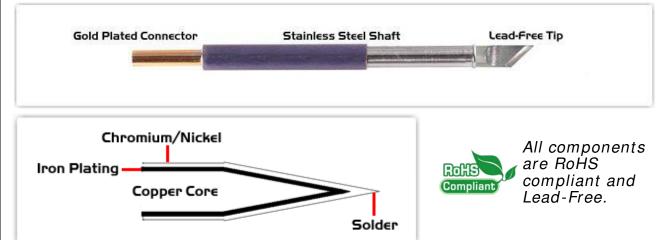

## Material Composition

<sup>1</sup> Easy Braid Co. tip cartridges will typically idle within a temperature range of +/-1.1°C. However, there is variation in idle temperature across tip geometries within an individual temperature series. Easy Braid Co. offers a wide variety of tip geometries from 0.25mm fine point tip to 5mm chisel. The length and geometry of a tip will have an influence on the tip idle temperature. To accurately measure idle temperature it will depend greatly on the measurement method, technique and equipment used. Two different methods or the use of alternative equipment will produce different test results.