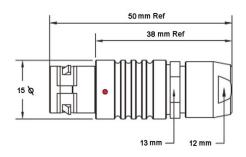

## PSG.2B.318.CLAD72

## PUSH-PULL PLUG, 18 PIN CONTACTS, SOLDER, 7.2 MM COLLET

| CONTACT INFO |        | DIA |
|--------------|--------|-----|
| MALE         | FEMALE | mm  |
|              |        | 0.7 |

| KEY SPECIFICATIONS   |              |  |
|----------------------|--------------|--|
| CONNECTOR SERIES     | PSG          |  |
| CONNECTOR SIZE       | 2В           |  |
| CONNECTOR GENDER     | MALE         |  |
| CODING               | G            |  |
| LOCKING STYLE        | SELF LOCKING |  |
| ATTACHMENT METHOD    | SOLDER       |  |
| IP RATING            | IP 50        |  |
| COLLET SIZE          | 7.2 MM       |  |
| STANDARD MATE SERIES | FSG          |  |