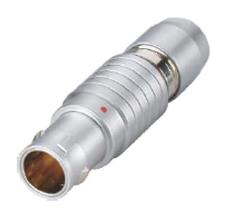

## PSG.2B.318.CLAD72

## PUSH-PULL PLUG, 18 PIN CONTACTS, SOLDER, 7.2 MM COLLET

| CONTACT INFO |        | DIA |
|--------------|--------|-----|
| MALE         | FEMALE | mm  |
|              |        | 0.7 |

| KEY SPECIFICATIONS   |              |  |
|----------------------|--------------|--|
| CONNECTOR SERIES     | PSG          |  |
| CONNECTOR SIZE       | 2В           |  |
| CONNECTOR GENDER     | MALE         |  |
| CODING               | G            |  |
| LOCKING STYLE        | SELF LOCKING |  |
| ATTACHMENT METHOD    | SOLDER       |  |
| IP RATING            | IP 50        |  |
| COLLET SIZE          | 7.2 MM       |  |
| STANDARD MATE SERIES | FSG          |  |