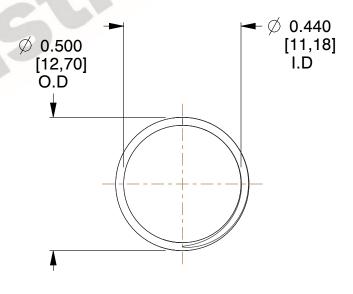

## **NOTES:**

1. Material : Spring Steel 2. Finish : Glod Irridite

3. Ends: Closed and Ground

4. Total Coils: 10.000

5. Sugg. Max. Deflection: 0.380 (in)6. Sugg. Max. Load: 2.300 (lbs)

7. All Drawing Dimensions are in Inches [mm]

SCALE

2.778

COMPONENT SPRINGS

11772

**COMPRESSION SPRINGS** 

UNIT
INCH [mm]
SHEET

1 of 1

www.mwcomponents.com