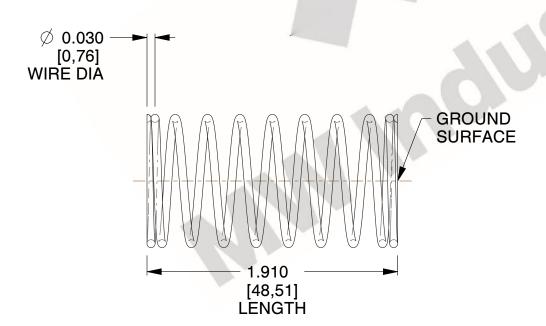

## **NOTES:**

1. Material : Spring Steel 2. Finish : Glod Irridite

3. Ends: Closed and Ground

4. Total Coils: 10.000

5. Sugg. Max. Deflection: 0.380 (in)6. Sugg. Max. Load: 2.300 (lbs)

7. All Drawing Dimensions are in Inches [mm]

SCALE

2.778

COMPONENT SPRINGS

11772

**COMPRESSION SPRINGS** 

UNIT
INCH [mm]
SHEET

1 of 1

www.mwcomponents.com