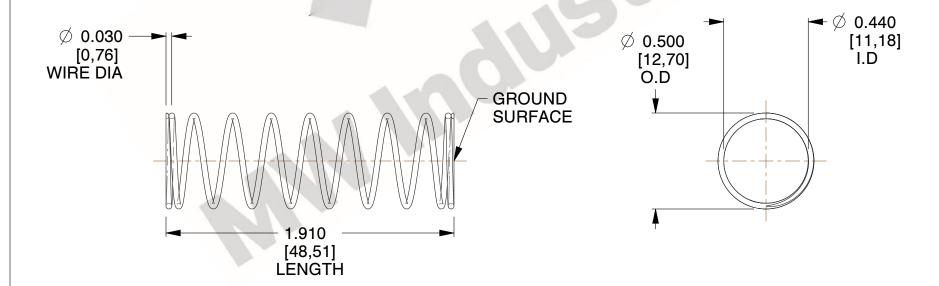

## **NOTES:**

Material : Music Wire
 Finish : Glod Irridite

3. Ends: Closed and Ground

4. Total Coils: 10.000

Sugg. Max. Deflection: 0.900 (in)
 Sugg. Max. Load: 2.300 (lbs)

7. All Drawing Dimensions are in Inches [mm]