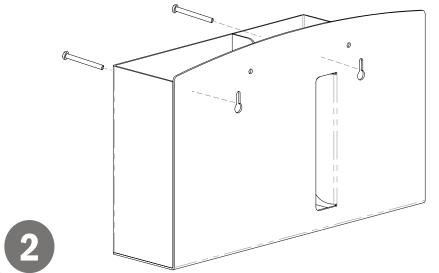

## Installation

Always mount dispensers securely prior to loading with product.

 Mount securely to a wall with screws approved and supplied by building maintenance.

## Parts included:

Dispenser

### **Tools Required:**

No tools required to assemble dispenser