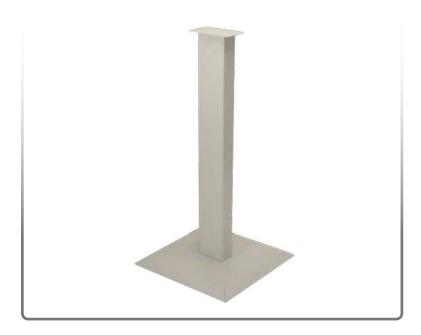

### Accessories (each sold separately):

- Sign holders MP-070, MP-075
- · Kiosk stands KS010 (shown below), KS201