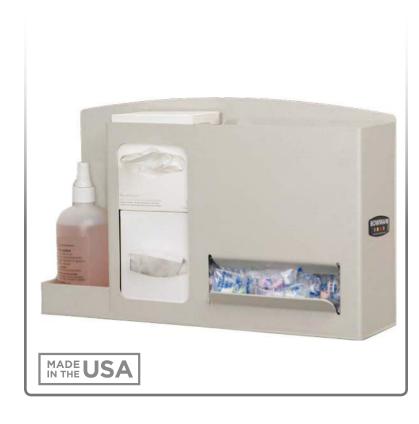

## **Product Description:**

- · Safety Station Dispenser
- Holds two small boxes of eye cleaning wipes, one bottle of lens cleaning solution, and ear plugs in bulk
- Keyholes for wall mounting, can sit on counter, or mount to a floor stand
- · Quartz Beige ABS Plastic

#### Dispenses:

- Left: Bottles no larger than 4.13"W x 10.00"H x 4.13"D (10.5 cm x 25.4 cm x 10.5 cm)
- Middle: Box(es) no larger than 5.00"W x 10.00"H x 4.49"D (12.7 cm x 25.4 cm x 11.4 cm)
- Right: Personal protection equipment in bulk, such as ear plugs or gloves

## **Product Specifications** (overall external dimensions):

- 17.90"W x 10.85"H x 5.37"D (45.5 cm x 27.6 cm x 13.6 cm)
- 2.3 lbs (1.0 kg) approximated