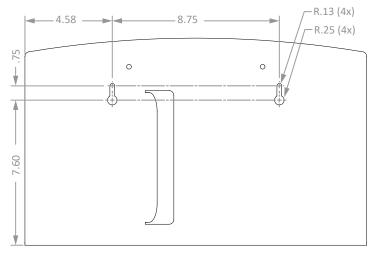

gs in bulk
- Keyholes for wall mounting, can sit on counter, or mount to a floor stand
- · Quartz Beige ABS Plastic

### **Primary Area for Product Usage:**

· Anywhere safety products are needed

#### Dispenses:

- Left: Bottles no larger than 4.13"W x 10.00"H x 4.13"D (10.5 cm x 25.4 cm x 10.5 cm)
- Middle: Box(es) no larger than 5.00"W x 10.00"H x 4.49"D (12.7 cm x 25.4 cm x 11.4 cm)
- Right: Personal protection equipment in bulk, such as ear plugs or gloves

### Package Specifications:

- · Package Quantity: 1 per case
- 24"W x 16"H x 6"D (61.0 cm x 40.6 cm x 15.2 cm)
- 4.0 lbs (1.8 kg) approximated

## **Product Specifications** (overall external dimensions):

- 17.90"W x 10.85"H x 5.37"D (45.5 cm x 27.6 cm x 13.6 cm)
- 2.3 lbs (1.0 kg) approximated

### **Mounting Specifications:**



## SS001-0212

Safety Station Dispenser

Installation Instructions/Characteristics & Care

## Installation

Always mount dispensers securely prior to loading with product.



 Mount securely to a wall with screws approved and supplied by building maintenance.



## Parts included:

Dispenser

### **Tools Required:**

No tools required to assemble dispenser

# Care and Construction ABS Plastic

## **Material Characteristics**

# Designed for Long-Term, Heavy-Duty Applications

The combination of copolymers (Acrylonitrile, Butadiene, and Styrene) gives ABS an excellent combination of strength, rigidity, and toughness. The fauxwood finish is ARVINYL laminate created from a semi-rigid film.

ABS is chemical and stress-crack resistant. It is tough, dimensionally stable, and will hold up to lo