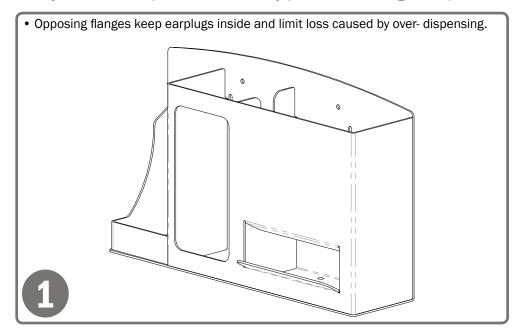

products are needed

#### Dispenses:

- Left: Bottles no larger than 4.13"W x 10.00"H x 4.13"D (10.5 cm x 25.4 cm x 10.5 cm)
- Middle: Box(es) no larger than 5.00"W x 10.00"H x 4.49"D (12.7 cm x 25.4 cm x 11.4 cm)
- Right: Personal protection equipment in bulk, such as ear plugs or gloves

### Package Specifications:

- · Package Quantity: 1 per case
- 24"W x 16"H x 6"D (61.0 cm x 40.6 cm x 15.2 cm)
- 4.0 lbs (1.8 kg) approximated

## **Product Specifications** (overall external dimensions):

- 17.90"W x 10.85"H x 5.37"D (45.5 cm x 27.6 cm x 13.6 cm)
- 2.3 lbs (1.0 kg) approximated

### **Mounting Specifications:**



## SS001-0212

Safety Station Dispenser

Installation Instructions/Characteristics & Care

## Installation

Always mount dispensers securely prior to loading with product.



 Mount securely to a wall with screws approved and supplied by building maintenance.



## Parts included:

Dispenser

### **Tools Required:**

No tools required to assemble dispenser

# Care and Construction ABS Plastic

## **Material Characteristics**

# Designed for Long-Term, Heavy-Duty Applications

The combination of copolymers (Acrylonitrile, Butadiene, and Styrene) gives ABS an excellent combination of strength, rigidity, and toughness. The fauxwood finish is ARVINYL laminate created from a semi-rigid film.

ABS is chemical and stress-crack resistant. It is tough, dimensionally stable, and will hold up to long-term use. To ensure product longevity, fauxwood products should not be mounted in very hot or cold areas.

## **Care and Cleaning**

Use mild soap and water to clean. Petro