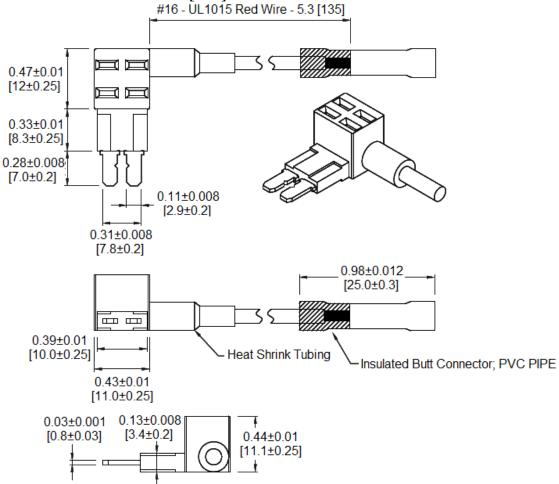

## Mechanical Dimensions: Inches [mm]

 Warning:
 -Operation beyond the specified maximum ratings or improper use may result in damage and possible electrical arcing and/or flame.

 -Device is intended for occasional overcurrent protection. Application for repeated overcurrent condition and/or prolonged trip are not anticipated.