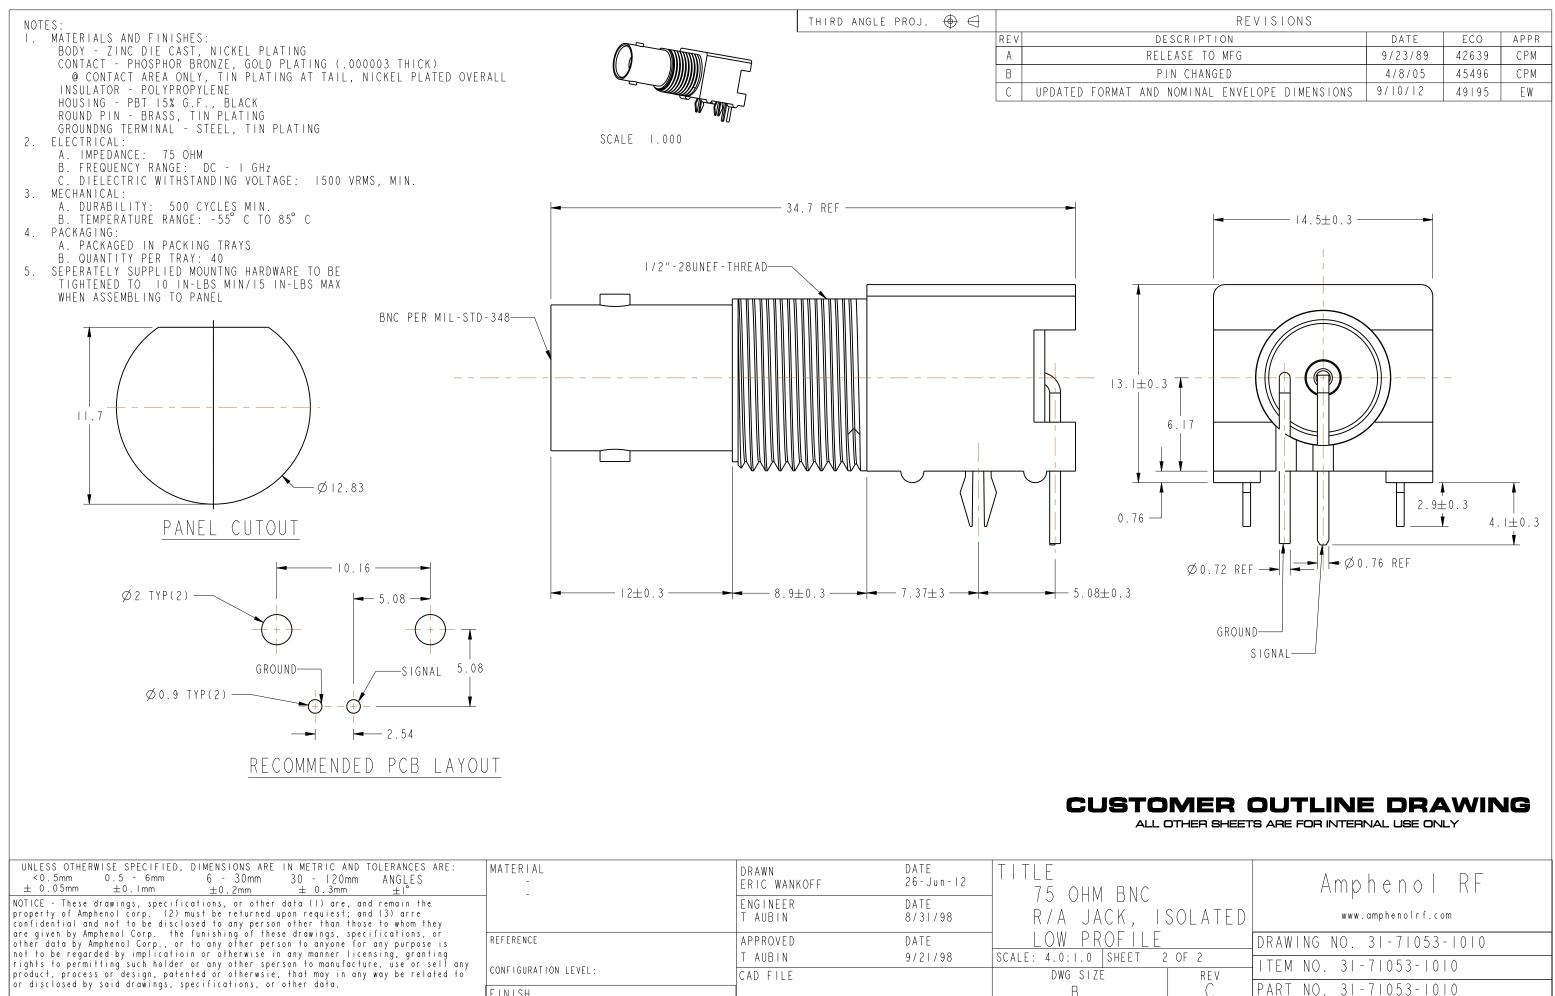

| UNLESS OTHERWISE SPECIFIED, DIMENSIONS ARE IN METRIC AND TOLERANCES ARE:<br>< 0.5mm $0.5 - 6mm$ $6 - 30mm$ $30 - 120mm$ ANGLES<br>$\pm 0.05mm$ $\pm 0.1mm$ $\pm 0.2mm$ $\pm 0.3mm$ $\pm 1^{\circ}$                                                                                                                                                                                                                                                                                                                                                                                                                                                                                                                                                               | MATERIAL<br>-        | DRAWN<br>ERIC WANKOFF       | DATE<br>26 - Jun - I2 | TITLE<br>75 OUM PNC         |      |
|------------------------------------------------------------------------------------------------------------------------------------------------------------------------------------------------------------------------------------------------------------------------------------------------------------------------------------------------------------------------------------------------------------------------------------------------------------------------------------------------------------------------------------------------------------------------------------------------------------------------------------------------------------------------------------------------------------------------------------------------------------------|----------------------|-----------------------------|-----------------------|-----------------------------|------|
| NOTICE - These drawings, specifications, or other data (1) are, and remain the<br>property of Amphenol corp. (2) must be returned upon requiest; and (3) arre<br>confidential and not to be disclosed to any person other than those to whom they<br>are given by Amphenol Corp. the funishing of these drawings, specifications, or<br>other data by Amphenol Corp., or to any other person to anyone for any purpose is<br>not to be regarded by implicatioin or otherwise in any manner licensing, granting<br>rights to permitting such holder or any other sperson to manufacture, use or sell any<br>product, process or design, patented or otherwsie, that may in any way be related to<br>or disclosed by said drawings, specifications, or other data. |                      | E NG I NE E R<br>T A UB I N | DATE<br>8/31/98       | - 75 OHM BNC<br>R/A JACK, I | SOL  |
|                                                                                                                                                                                                                                                                                                                                                                                                                                                                                                                                                                                                                                                                                                                                                                  | REFERENCE            | APPROVED                    | DATE                  | LOW PROFILE                 |      |
|                                                                                                                                                                                                                                                                                                                                                                                                                                                                                                                                                                                                                                                                                                                                                                  | CONFIGURATION LEVEL: | T AUBIN                     | 9/21/98               | SCALE: 4.0:1.0 SHEET 2      | 2 OF |
|                                                                                                                                                                                                                                                                                                                                                                                                                                                                                                                                                                                                                                                                                                                                                                  |                      | CAD FILE                    |                       | DWG SIZE                    |      |
|                                                                                                                                                                                                                                                                                                                                                                                                                                                                                                                                                                                                                                                                                                                                                                  | FINISH               |                             |                       | В                           |      |