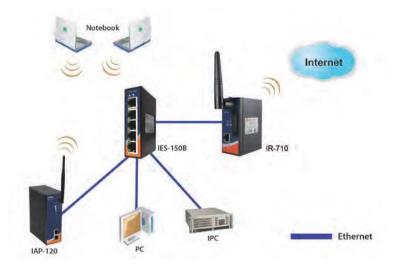

## **Practical Operation**

IR-710 can connect LAN to Internet though 3.5G modem! IR-710 provides the best transmission solution for LAN to mobile Internet.

LAN to Mobile Internet Connection