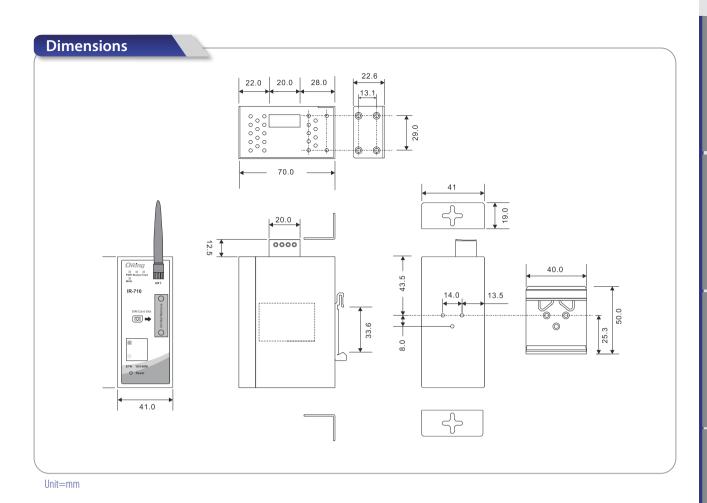

| Power                    |                                                                                                                          |  |  |
|--------------------------|--------------------------------------------------------------------------------------------------------------------------|--|--|
| Power Input              | 12-48VDC power input on terminal block                                                                                   |  |  |
| Power Consumption        | 4.5W                                                                                                                     |  |  |
| Physical Characteristics |                                                                                                                          |  |  |
| Enclosure                | IP-30                                                                                                                    |  |  |
| Dimensions (W x D x H)   | 41(W) x 70(D) x 95(H) mm (1.61 x 2.76 x 3.74 inches)                                                                     |  |  |
| Weight (g)               | 356g                                                                                                                     |  |  |
| Environmental            |                                                                                                                          |  |  |
| Storage Temperature      | -40 to 85°C(-40 to 185°F)                                                                                                |  |  |
| Operating Temperature    | -10 to 60°C (14 to 140°F)                                                                                                |  |  |
| Operating Humidity       | 5% to 95% Non-condensing                                                                                                 |  |  |
| Regulatory Approvals     |                                                                                                                          |  |  |
| EMI                      | FCC Part 15, CISPR (EN55022) class A                                                                                     |  |  |
| EMS                      | EN61000-4-2 (ESD), EN61000-4-3 (RS), EN61000-4-4 (EFT), EN61000-4-5 (Surge), EN61000-4-6 (CS), EN61000-4-8, EN61000-4-11 |  |  |
| Warranty                 | 3 years                                                                                                                  |  |  |