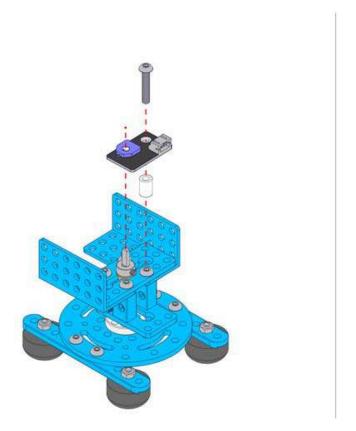

# Hard Circle Shaft 4x56mm-3

SKU: 85050 Weight: 11.00 Gram

#### What Is Hard Circle Shaft?

This Hard Circle Shaft is made of 45 steel and is of 56mm length. It can be used as the revolving shaft of a rotational joint. You can install an angle sensor on one end to detect the angle of the rotational joint. See the building examples below.

#### **Features**

- ? Material: 45 Steel:
- ? Surface: chromeplate; Hardness: HRC55~65;
- ? Can bare greater force of bending (bending moment).

### Demo:





## Size Chart:





| Specifications    |                                 |
|-------------------|---------------------------------|
| SKU               | 85050                           |
| Product Name      | Hard Circle Shaft 4x56mm-3*1    |
| Product Dimension | 56x4x4mm<br>(2.2x0.16x0.16inch) |
| Net Weight        | 11g (0.39oz)                    |



https://store.makeblock.com/hard-circle-shaft-4x56mm-3/2-19-1-9