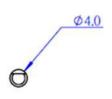

## Size Chart:

| Specifications    |                                 |
|-------------------|---------------------------------|
| SKU               | 85050                           |
| Product Name      | Hard Circle Shaft 4x56mm-3*1    |
| Product Dimension | 56x4x4mm<br>(2.2x0.16x0.16inch) |
| Net Weight        | 11g (0.39oz)                    |