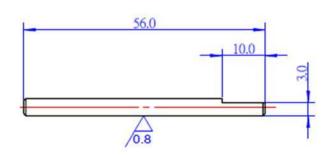

## Size Chart:

| Specifications    |                                 |
|-------------------|---------------------------------|
| SKU               | 85050                           |
| Product Name      | Hard Circle Shaft 4x56mm-3*1    |
| Product Dimension | 56x4x4mm<br>(2.2x0.16x0.16inch) |
| Net Weight        | 11g (0.39oz)                    |