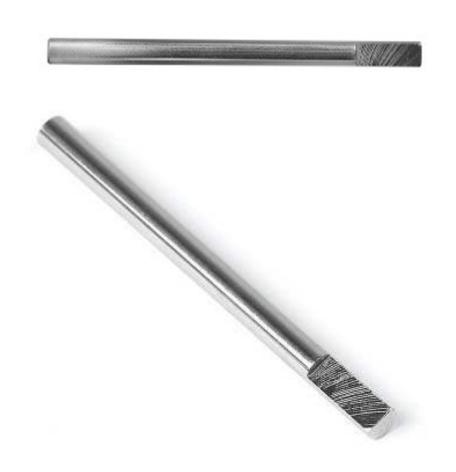

#### What Is Hard Circle Shaft?

This Hard Circle Shaft is made of 45 steel and is of 56mm length. It can be used as the revolving shaft of a rotational joint. You can install an angle sensor on one end to detect the angle of the rotational joint. See the building examples below.

#### **Features**

- ? Material: 45 Steel:
- ? Surface: chromeplate; Hardness: HRC55~65;
- ? Can bare greater force of bending (bending moment).