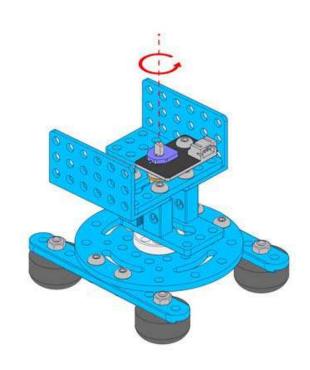

# Hard Circle Shaft 4x56mm-3

SKU: 85050 Weight: 11.00 Gram

#### What Is Hard Circle Shaft?

This Hard Circle Shaft is made of 45 steel and is of 56mm length. It can be used as the revolving shaft of a rotational joint. You can install an angle sensor on one end to detect the angle of the rotational joint. See the building examples below.

#### **Features**

- ? Material: 45 Steel:
- ? Surface: chromeplate; Hardness: HRC55~65;
- ? Can bare greater force of bending (bending moment).

### Demo:





## Size Chart:





| Specifications    |                                 |
|-------------------|---------------------------------|
| SKU               | 85050                           |
| Product Name      | Hard Circle Shaft 4x56mm-3*1    |
| Product Dimension | 56x4x4mm<br>(2.2x0.16x0.16inch) |
| Net Weight        | 11g (0.39oz)                    |



https://store.makeblock.com/hard-circle-shaft-4x56mm-3/2-19-1-9