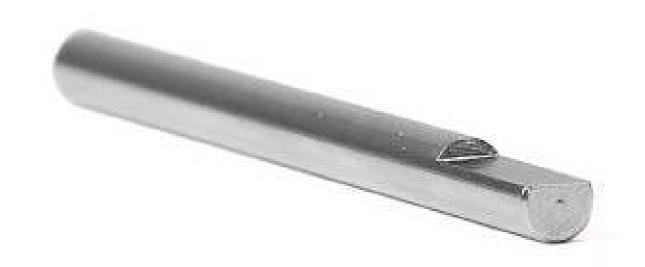

# Hard Circle Shaft 4x56mm-3

SKU: 85050 Weight: 11.00 Gram

#### What Is Hard Circle Shaft?

This Hard Circle Shaft is made of 45 steel and is of 56mm length. It can be used as the revolving shaft of a rotational joint. You can install an angle sensor on one end to detect the angle of the rotational joint. See the building examples below.

#### **Features**

- ? Material: 45 Steel:
- ? Surface: chromeplate; Hardness: HRC55~65;
- ? Can bare greater force of bending (bending moment).