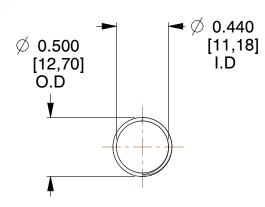

## **NOTES:**

1. Material : Music Wire 2. Finish : Glod Irridite

3. Ends: Closed and Ground

4. Total Coils: 10.000

Sugg. Max. Deflection: 1.800 (in)
 Sugg. Max. Load: 2.300 (lbs)

7. All Drawing Dimensions are in Inches [mm]