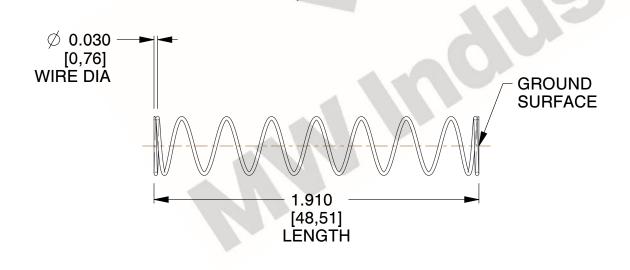

## **NOTES:**

1. Material : Music Wire 2. Finish : Glod Irridite

3. Ends: Closed and Ground

4. Total Coils: 10.000

Sugg. Max. Deflection: 1.800 (in)
 Sugg. Max. Load: 2.300 (lbs)

7. All Drawing Dimensions are in Inches [mm]