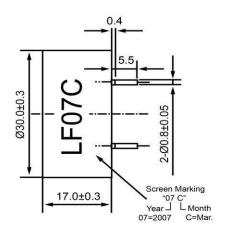

## **TOP VIEW**



## SIDE VIEW



## **BOTTOM VIEW**



| :                     | Specifications |       | Notes                         |                       | Revision History |             |              |            |             |            |
|-----------------------|----------------|-------|-------------------------------|-----------------------|------------------|-------------|--------------|------------|-------------|------------|
| Description           | Value          | Unit  |                               |                       | Version          | Description |              | Date       | Approved    |            |
| Technology            | Piezo          |       | 1) All dimensions are in mm u | nless otherwise noted | 1                | Release     | ed from Engi | neering    | 10/21/2013  | J.S