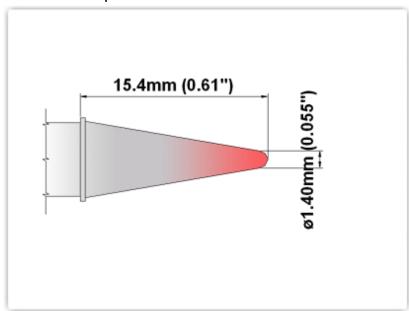

## ES60CS014

Conical Sharp 1.4mm (0.055")

Tip Style: Conical Sharp Tip Width: 1.40mm (0.06") Tip Length: 15.40mm (0.61")

60 Type Cartridge<sup>1</sup>: 325°C - 358°C

RoHS Compliant<sup>2</sup> / Lead Free: YES