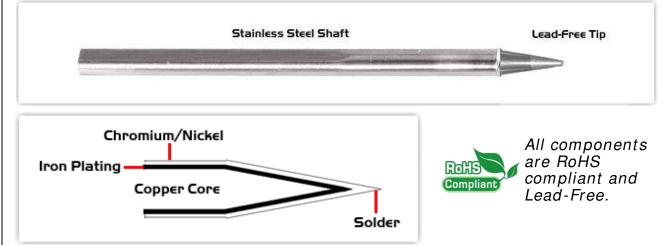

## Material Composition

Easy Braid Co. tip cartridges will typically idle within a temperature range of +/-1.1°C. However, there is variation in idle temperature across tip geometries within an individual temperature series. Easy Braid Co. offers a wide variety of tip geometries from 0.25mm fine point tip to 5mm chisel. The length and geometry of a tip will have an influence on the tip idle temperature. To accurately measure idle temperature it will depend greatly on the measurement method,