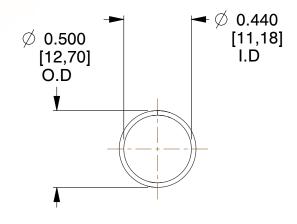

## **NOTES:**

Material : Music Wire
 Finish : Glod Irridite

3. Ends: Closed

4. Total Coils: 10.000

Sugg. Max. Deflection: 1.500 (in)
 Sugg. Max. Load: 2.300 (lbs)

7. All Drawing Dimensions are in Inches [mm]