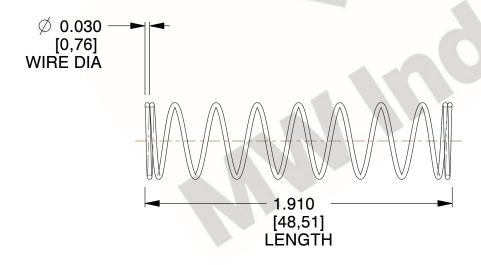

## **NOTES:**

Material : Music Wire
 Finish : Glod Irridite

3. Ends: Closed

4. Total Coils: 10.000

Sugg. Max. Deflection: 1.500 (in)
 Sugg. Max. Load: 2.300 (lbs)

7. All Drawing Dimensions are in Inches [mm]

1.600

SCALE

11772

COMPONENT

COMPRESSION SPRINGS

UNIT
INCH [mm]
SHEET

1 of 1

**SPRINGS** 