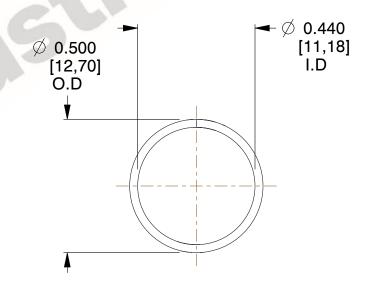

## **NOTES:**

1. Material : Spring Steel 2. Finish : Glod Irridite

3. Ends: Closed

4. Total Coils: 10.000

Sugg. Max. Deflection: 0.130 (in)
 Sugg. Max. Load: 2.300 (lbs)

7. All Drawing Dimensions are in Inches [mm]