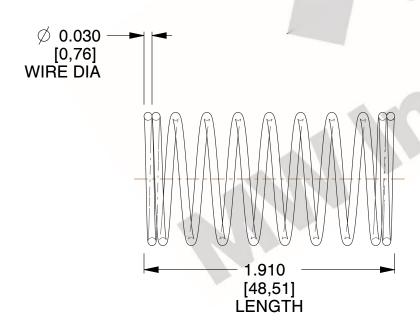

## **NOTES:**

1. Material : Spring Steel 2. Finish : Glod Irridite

3. Ends: Closed

4. Total Coils: 10.000

Sugg. Max. Deflection: 0.130 (in)
 Sugg. Max. Load: 2.300 (lbs)

7. All Drawing Dimensions are in Inches [mm]