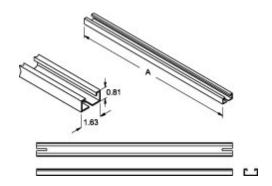

## "C" Channel Mounting Kit S2CCMK Series

- For use in Turrets, Data Terminals and Bases.
- Provide adjustable (side to side) mounting support for Base Panels and all Rail Support Kits.
- · Available in 4 widths.
- Finished in textured black.

| Part No. | Fits Console Width | Α     |
|----------|--------------------|-------|
| 2CMC24   | 24.00              | 23.50 |
| 2CMC36   | 36.00              | 33.50 |
| 2CMC48   | 48.00              | 47.50 |
| 2CMC60   | 60.00              | 59.50 |