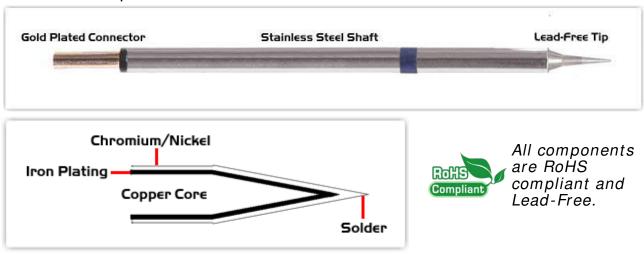

## Material Composition

<sup>1</sup> Easy Braid Co. tip cartridges will typically idle within a temperature range of +/-1.1°C. However, there is variation in idle temperature across tip geometries within an individual temperature series. Easy Braid Co. offers a wide variety of tip geometries from 0.25mm fine point tip to 5mm chisel. The length and geometry of a tip will have an influence on the tip idle temperature. To accurately measure idle temperature it will depend greatly on the measurement method, technique and equipment used. Two different methods or the use of alternative equipment will produce different test results.