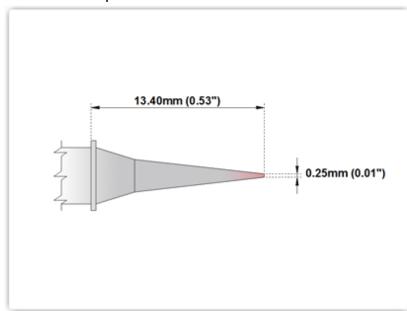

## EPM60MF375

Micro Fine 0.25mm (0.01")

Tip Style: Micro Fine
Tip Width: 0.25mm (0.01")
Tip Length: 13.40mm (0.53")

60 Type Cartridge<sup>1</sup>: 325°C - 358°C

RoHS Compliant<sup>2</sup> / Lead Free: YES