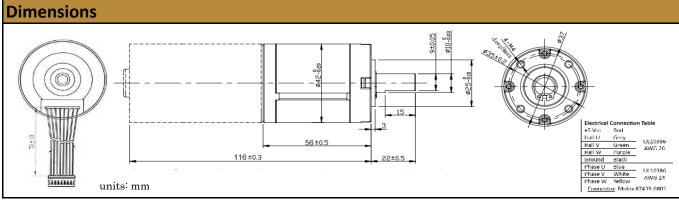

| No-Load Speed:     | 67 rpm (+/- 10%)   |
|--------------------|--------------------|
| No-Load Current:   | <500 mA            |
| Stall Torque:      | 210 kg.cm          |
| Max. Power:        | 36 W               |
| Reduction Ratio:   | 80:1               |
| Termination Style: | Molex (87439-0801) |