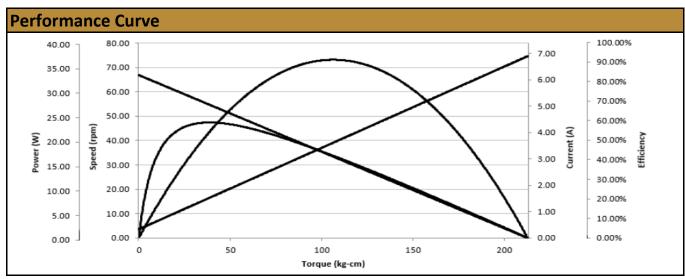

With endless performance combinations, we have a fully tailored gear motor solution for you.

| Specifications |                          |
|----------------|--------------------------|
| Gearhead Type: | Planetary                |
| Motor Type:    | Brushless (SPM, 12 Pole) |
| Rated Voltage: | 24V DC                   |
| Rated Speed:   | 55 rpm                   |
| Rated Torque:  | 38 kg.cm                 |
| Rated Current: | 1.5 A                    |

| No-Load Speed:     | 67 rpm (+/- 10%)   |
|--------------------|--------------------|
| No-Load Current:   | <500 mA            |
| Stall Torque:      | 210 kg.cm          |
| Max. Power:        | 36 W               |
| Reduction Ratio:   | 80:1               |
| Termination Style: | Molex (87439-0801) |