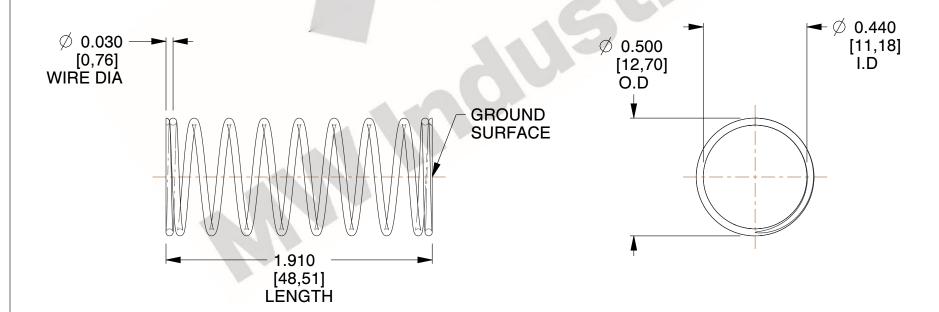

## **NOTES:**

Material : Hard Drawn
 Finish : Glod Irridite

3. Ends: Closed and Ground

4. Total Coils: 10.000

Sugg. Max. Deflection: 0.350 (in)
 Sugg. Max. Load: 2.300 (lbs)

7. All Drawing Dimensions are in Inches [mm]

SCALE

2.454

COMPONENT SPRINGS

11772

COMPRESSION SPRINGS

UNIT
INCH [mm]
SHEET