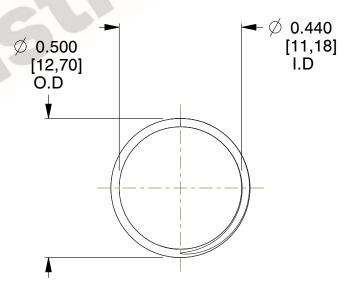

## **NOTES:**

1. Material : Stainless Steel

2. Finish: Glod Irridite

3. Ends: Closed and Ground

4. Total Coils: 10.000

5. Sugg. Max. Deflection: 0.390 (in)6. Sugg. Max. Load: 2.300 (lbs)

7. All Drawing Dimensions are in Inches [mm]