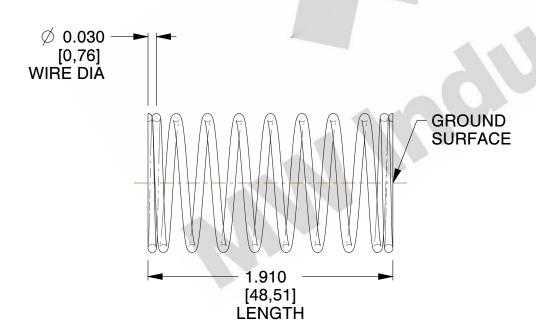

## **NOTES:**

1. Material : Stainless Steel

2. Finish: Glod Irridite

3. Ends: Closed and Ground

4. Total Coils: 10.000

5. Sugg. Max. Deflection: 0.390 (in)6. Sugg. Max. Load: 2.300 (lbs)

7. All Drawing Dimensions are in Inches [mm]

SCALE

2.899

COMPONENT SPRINGS

COMPRESSION SPRINGS

UNIT
INCH [mm]
SHEET

1 of 1