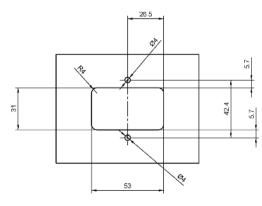

#### **MECHANICAL INTERFACES**

The RI 4195 is prepared for panel mounting with two threaded M4 screw holes. It is delivered with an EMI/RFI shielding gasket for simple and reliable mounting.

Panel cut-out recommendation (mm)