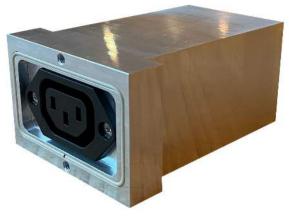

## **RI 4195** 110/230 VAC FEEDTHRU FILTER

Panel mountable AC power feedthru filter

#### **OVERVIEW**

The RI 4195 is a feedthru filter for all types of applications where AC power needs to be fed through a shielded wall.

#### SPECIFICATION

Connector input: Connector output: Material: Dimensions: Weight: Operating voltage Rated current CE compliant C14 male C13 female Aluminium 65x90x48 mm 375 g 110/230 VAC 6 A RoHS / safety