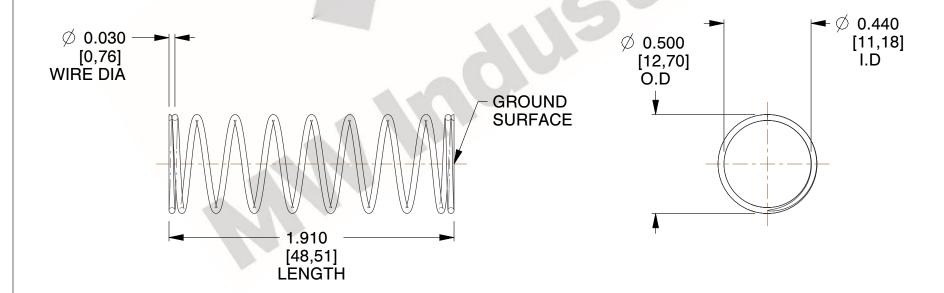

## **NOTES:**

1. Material: Stainless Steel

2. Finish: Glod Irridite

3. Ends: Closed and Ground

4. Total Coils: 10.000

5. Sugg. Max. Deflection: 0.720 (in) 6. Sugg. Max. Load : 2.300 (lbs)

7. All Drawing Dimensions are in Inches [mm]

SCALE

2.062

11772 **COMPRESSION SPRINGS** 

COMPONENT

UNIT

**SPRINGS** 

SHEET

1 of 1