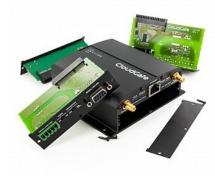

- Fast Cortex processor
- Linux OpenWRT development platform
- CloudGate Universe provisioning server
- 10/100 Mbps RJ45 Ethernet Connector
- Global Positioning System (GPS)
- Optional Wi-Fi Card available
- **Dual Expansion card slots**
- Case size: 115 mm × 105 mm × 45 mm
- Temperature Range: -30° to 70°Celsius
- Certification: CE/FCC/IC