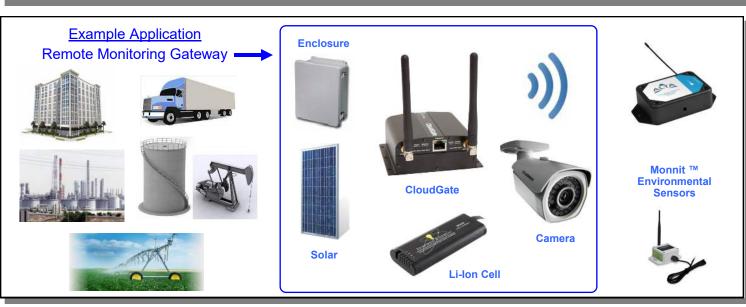

### **Example Applications:**

- Oil and Gas Monitoring
- Irrigation
- Generator Set Monitoring
- **Energy Monitoring**
- **Utility Meter Remote Monitoring**
- **Factory Automation**
- Vibration Monitoring
- Sensor Networks
- **Medical Devices**
- Asset Tracking