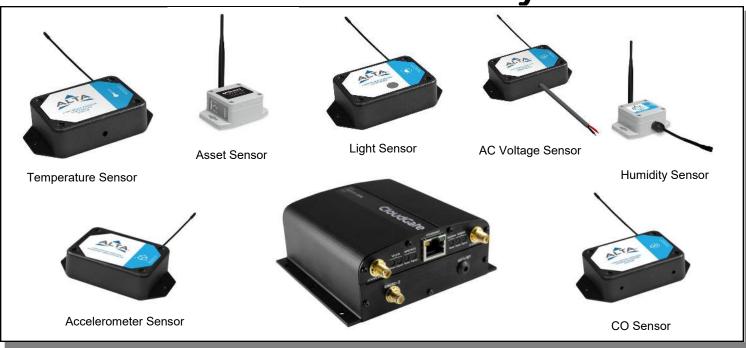

## Software:

- BiPOM Developer Image for CloudGate
- Collects data from sensor network
- Pushes data to iMonnit™, BiPOM Portal or customer's own portal based on period and alarms

#### Plug-In Peripherals



### **Example Applications:**

- Oil and Gas Monitoring
- Irrigation
- Generator Set Monitoring
- **Energy Monitoring**
- **Utility Meter Remote Monitoring**
- **Factory Automation**
- Vibration Monitoring
- Sensor Networks
- **Medical Devices**
- Asset Tracking



## Ordering Information:

- CG9104-xxxMT-A peripheral board with Monnit™ ALTA module where xxx=433,868 or 900 based on frequency
- CG9104-xxxMT-SK includes CloudGate, antennas, adapter and peripheral board with Monnit™ ALTA module





# **CloudGate Monnit** <sup>™</sup> Starter Kit



# **CloudGate Monnit™Sensor System**