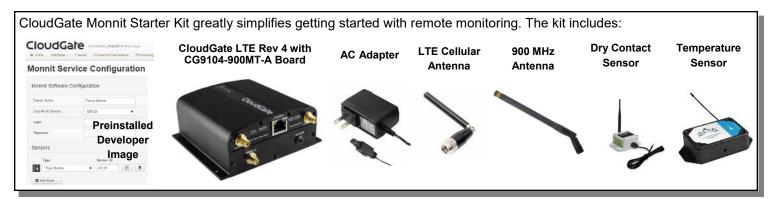

es FCC Certified module from Monnit™

#### Software:

- BiPOM Developer Image for CloudGate
- Collects data from sensor network
- Pushes data to iMonnit™, BiPOM Portal or customer's own portal based on period and alarms

#### Plug-In Peripherals



### **Example Applications:**

- Oil and Gas Monitoring
- Irrigation
- Generator Set Monitoring
- **Energy Monitoring**
- **Utility Meter Remote Monitoring**
- **Factory Automation**
- Vibration Monitoring
- Sensor Networks
- **Medical Devices**
- Asset Tracking



## Ordering Information:

- CG9104-xxxMT-A peripheral board with Monnit™ ALTA module where xxx=433,868 or 900 based on frequency
- CG9104-xxxMT-SK includes CloudGate, antennas, adapter and peripheral board with Monnit™ ALTA module





# **CloudGate Monnit** <sup>™</sup> Starter Kit



# **CloudGate Monnit™Sensor System**