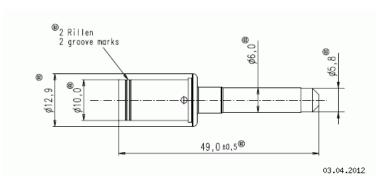

## Amphenol Amphenol-Tuchel Electronics GmbH

Turned contacts

N01 060 0004 1 Part No.

Series Contacts

Subseries Contact Turned contacts

Drawing Dimensions in mm (Inch)