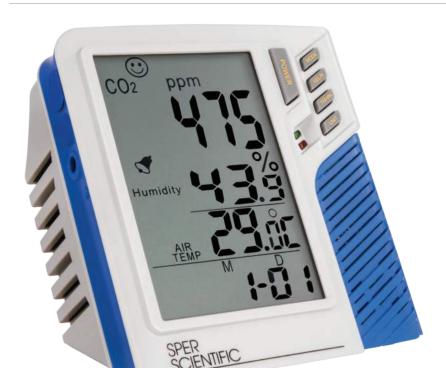

## **IAQ Monitor & Datalogging Monitor**

Large display continually monitors the primary IAQ (Indoor Air Quality) parameters:

- Air Temperature
- RH
- CO<sub>2</sub>

Poor air quality may cause tiredness, inability to concentrate, and even illness (i.e., Sick Building Syndrome). This instrument is ideal for monitoring indoor air quality in crowded public spaces with potentially high levels of CO<sub>2</sub> (carbon dioxide) such as offices, factories, classrooms, hospitals and hotels. Recalls min/max CO<sub>2</sub> levels and provides visual alarms for maximum CO<sub>2</sub> threshold. Automatic Baseline Calibration (ABC) and maintenance free NDIR (non-dispersive infrared) CO<sub>2</sub> sensor ensure long-term accuracy, stability and reliability. Comes with an AC adapter (800059) and will stand on a desk-top or wall mount.

Datalogging Model 800049 also records up to 32,000 data points that can be downloaded using the USB cable included with this model and free downloadable software.

DIM:  $4\frac{1}{2}$ " ×  $4\frac{1}{4}$ " × 1" (108 × 115 × 25 mm)