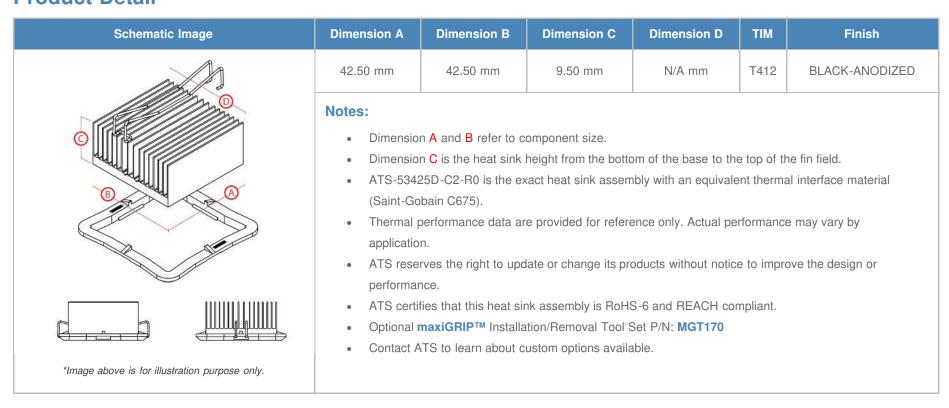

**

| AIR VELOCITY       |               | @200 LFM<br>1.0 M/S | @300 LFM<br>1.5 M/S | @400 LFM<br>2.0 M/S | @500 LFM<br>2.5 M/S | @600 LFM<br>3.0 M/S | @700 LFM<br>3.5 M/S | @800 LFM<br>4.0 M/S |
|--------------------|---------------|---------------------|---------------------|---------------------|---------------------|---------------------|---------------------|---------------------|
| THERMAL RESISTANCE | Unducted Flow | 8.4 °C/W            | 5.9 °C/W            | 4.9 °C/W            | 4.3 °C/W            | 3.9 °C/W            | 3.6 °C/W            | 3.4 °C/W            |
|                    | Ducted Flow   | 3.6                 | N/A                 | N/A                 | N/A                 | N/A                 | N/A                 | N/A                 |

## **Product Detail**