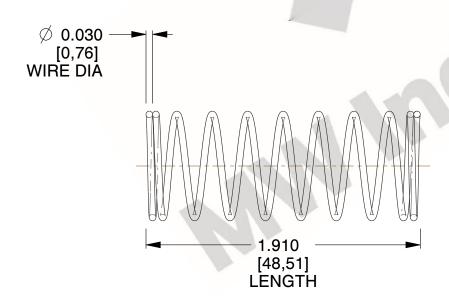

## **NOTES:**

1. Material: Music Wire 2. Finish: Glod Irridite

3. Ends: Closed

4. Total Coils: 10.000

5. Sugg. Max. Deflection: 0.430 (in) 6. Sugg. Max. Load : 2.300 (lbs)

7. All Drawing Dimensions are in Inches [mm]