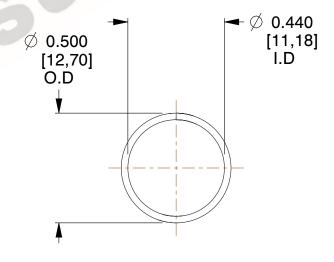

## **NOTES:**

1. Material: Music Wire 2. Finish: Glod Irridite

3. Ends: Closed

4. Total Coils: 10.000

5. Sugg. Max. Deflection: 0.430 (in) 6. Sugg. Max. Load : 2.300 (lbs)

7. All Drawing Dimensions are in Inches [mm]