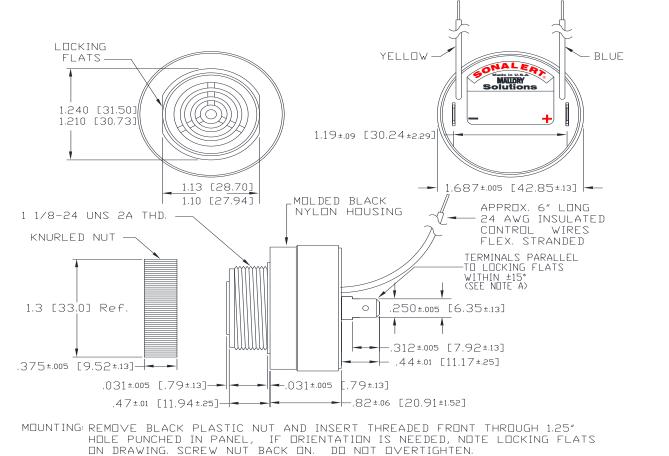

## MALLORY Mallory Sonalert Products,Inc.

Part #:

SCE028XD3DB3F

**Sales Outline Drawing** 

Revision:

## **Specifications:**

| Sound Level Category: | Extra Loud                                                                                 | Loud                 | Extra Loud           | Loud                |
|-----------------------|--------------------------------------------------------------------------------------------|----------------------|----------------------|---------------------|
| Mode of Operation:    | Continuous                                                                                 | Continuous           | Slow Pulse           | Slow Pulse          |
| Pulse Rate (PPS):     | N/A                                                                                        | N/A                  | 1                    | 1                   |
| Loudness @ 2 FT:      | 95 to 105 dB(A) Typ.                                                                       | 85 to 95 dB(A) Typ.  | 95 to 105 dB(A) Typ. | 85 to 95 dB(A) Typ. |
| Frequency:            | 2900 ± 500 Hz                                                                              | 2900 ± 500 Hz        | 2900 ± 500 Hz        | 2900 ± 500 Hz       |
| Connection:           | TERMINALS ONLY                                                                             | TERMINALS; BLUE WIRE | TERMINALS; YELLOW    | TERMINALS; BOTH     |
|                       |                                                                                            | TO (-)               | WIRE TO (-)          | WIRES TO (-)        |
| Voltage Rating:       | 16 to 28 VDC                                                                               |                      |                      |                     |
| Current Draw:         | 40mA MAX                                                                                   |                      |                      |                     |
| Housing Material:     | 6/6 Nylon, Color: Black                                                                    |                      |                      |                     |
| Storage Temperature:  | -40° to +85° C                                                                             |                      |                      |                     |
| Operating Temperature | -40° to +85° C                                                                             |                      |                      |                     |
| Panel Mounting:       | Recommended hole size is 1.25"(31.75mm). Thread front will fit standard 30mm(1.181") hole. |                      |                      |                     |
| Knurled Nut:          | Used to attach part to panel. The max recommended torque is 10 in-lbs.                     |                      |                      |                     |
| Weight (Typical):     | 1.6 oz (45g)                                                                               |                      |                      |                     |
| NEMA 3R,4X, & 12:     | Approved with use of ACC03.                                                                |                      |                      |                     |
| cUL Recognition:      | cUL Recognized                                                                             |                      |                      |                     |
| Options:              | Please contact factory.                                                                    |                      |                      |                     |

**Dimensions:** Inches (mm)

**ROHS Compliant** 