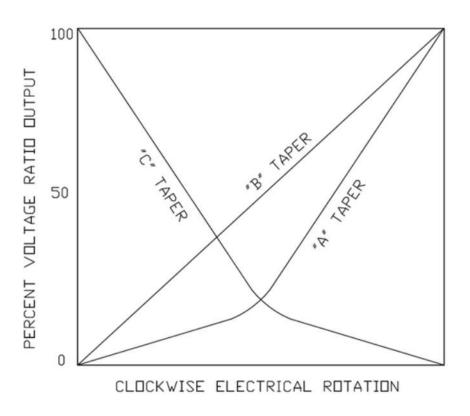

e       | 0.5 to 1.25 oz-in |

#### **Environmental**

| Operating Temperature Range | -20°C to +70°C |
|-----------------------------|----------------|
| Rotational Life             | 30,000 cycles  |

# **Panel Potentiometer**

## Model P110 Series



# **Ordering**



#### **Shaft Types**



#### STANDARD RESISTANCE VALUES, OHMS

| 500 | 1K | 2K | 5K | 10K | 20K | 50K | 100K | 200K | 500K | 1MEG |
|-----|----|----|----|-----|-----|-----|------|------|------|------|

#### **CIRCUIT DIAGRAM**



# **Model P110 Series**



# **Outline Drawings**

Model P110KV (Side Adjust, PCB pins)



Model P110KV1 (Side Adjust, PCB pins, with Bushing)



# **Model P110 Series**



## **Outline Drawings**

Model P110KH (Top Adjust, PCB pins)



#### Model P110KH1 (Top Adjust, PCB pins, with Bushing)