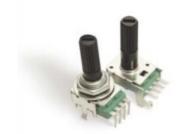

#### **Features:**

- 11 mm rotary
- Insulated shaft
- Conductive plastic element

Top Adjust, PCB pins, with Bushing

• With/without bushing

P110KH1

| Model Styles Available               |         |  |  |  |  |  |
|--------------------------------------|---------|--|--|--|--|--|
| Side Adjust, PCB pins                | P110KV  |  |  |  |  |  |
| Side Adjust , PCB pins, with Bushing | P110KV1 |  |  |  |  |  |
| Top Adjust, PCB pins                 | P110KH  |  |  |  |  |  |