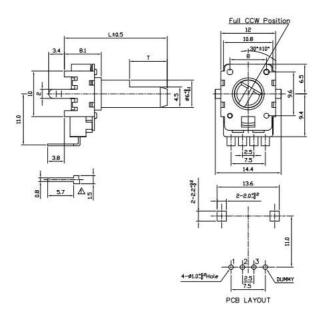

# **Outline Drawings**

Model P110KV (Side Adjust, PCB pins)

Model P110KV1 (Side Adjust, PCB pins, with Bushing)