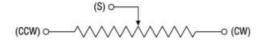

| Sliding Noise                     | 100mV max.          |
| Actual Electrical Travel, Nominal | 260°                |

#### Mechanical

| Total Mechanical Travel | 300°± 10°         |
|-------------------------|-------------------|
| Static Stop Strength    | 40 oz-in          |
| Rotational Torque       | 0.5 to 1.25 oz-in |

#### **Environmental**

| Operating Temperature Range | -20°C to +70°C |
|-----------------------------|----------------|
| Rotational Life             | 30,000 cycles  |

# **Panel Potentiometer**

## Model P110 Series



# **Ordering**



#### **Shaft Types**



#### STANDARD RESISTANCE VALUES, OHMS

| 500 | 1K | 2K | 5K | 10K | 20K | 50K | 100K | 200K | 500K | 1MEG |
|-----|----|----|----|-----|-----|-----|------|------|------|------|

#### **CIRCUIT DIAGRAM**



# **Model P110 Series**



# **Outline Drawings**

Model P110KV (Side Adjust, PCB pins)



Model P110KV1 (Side Adjust, PCB pins, with Bushing)



# **Model P110 Series**



## **Outline Drawings**

Model P110KH (Top Adjust, PCB pins)



#### Model P110KH1 (Top Adjust, PCB pins, with Bushing)