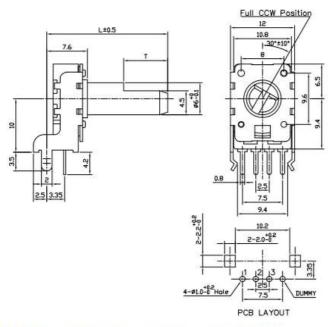

# **Model P110 Series**

## **Outline Drawings**

Model P110KH (Top Adjust, PCB pins)