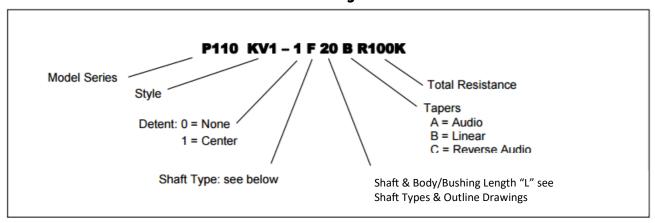

ltage, maximum            | 50 Vac max.         |
| Power rating, Watts               | 0.05                |
| Dielectric Strength               | 500Vac, I minute    |
| Insulation Resistance, Minimum    | 100M ohms at 500Vdc |
| Sliding Noise                     | 100mV max.          |
| Actual Electrical Travel, Nominal | 260°                |

#### Mechanical

| Total Mechanical Travel | 300°± 10°         |
|-------------------------|-------------------|
| Static Stop Strength    | 40 oz-in          |
| Rotational Torque       | 0.5 to 1.25 oz-in |

#### **Environmental**

| Operating Temperature Range | -20°C to +70°C |
|-----------------------------|----------------|
| Rotational Life             | 30,000 cycles  |

# **Panel Potentiometer**

## Model P110 Series



# **Ordering**



#### **Shaft Types**



#### STANDARD RESISTANCE VALUES, OHMS

| 500 | 1K | 2K | 5K | 10K | 20K | 50K | 100K | 200K | 500K | 1MEG |
|-----|----|----|----|-----|-----|-----|------|------|------|------|

#### **CIRCUIT DIAGRAM**



# **Model P110 Series**



# **Outline Drawings**

Model P110KV (Side Adjust, PCB pins)



Model P110KV1 (Side Adjust, PCB pins, with Bushing)



# **Model P110 Series**



## **Outline Drawings**

Model P110KH (Top Adjust, PCB pins)



#### Model P110KH1 (Top Adjust, PCB pins, with Bushing)