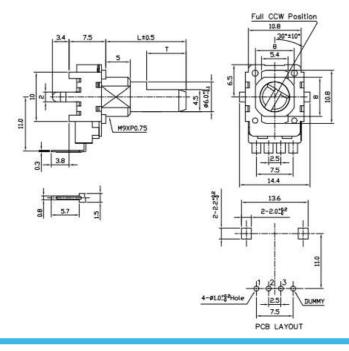

# **Outline Drawings**

Model P110KV (Side Adjust, PCB pins)

Model P110KV1 (Side Adjust, PCB pins, with Bushing)