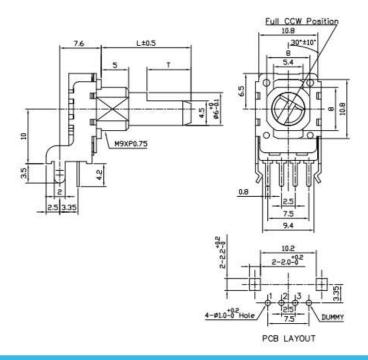

Mechanical Travel | 300°± 10°         |
|-------------------------|-------------------|
| Static Stop Strength    | 40 oz-in          |
| Rotational Torque       | 0.5 to 1.25 oz-in |

#### **Environmental**

| Operating Temperature Range | -20°C to +70°C |
|-----------------------------|----------------|
| Rotational Life             | 30,000 cycles  |

# **Panel Potentiometer**

## Model P110 Series



# **Ordering**



#### **Shaft Types**



#### STANDARD RESISTANCE VALUES, OHMS

| 500 | 1K | 2K | 5K | 10K | 20K | 50K | 100K | 200K | 500K | 1MEG |
|-----|----|----|----|-----|-----|-----|------|------|------|------|

#### **CIRCUIT DIAGRAM**



# **Model P110 Series**



# **Outline Drawings**

Model P110KV (Side Adjust, PCB pins)



Model P110KV1 (Side Adjust, PCB pins, with Bushing)



# **Model P110 Series**



## **Outline Drawings**

Model P110KH (Top Adjust, PCB pins)



#### Model P110KH1 (Top Adjust, PCB pins, with Bushing)