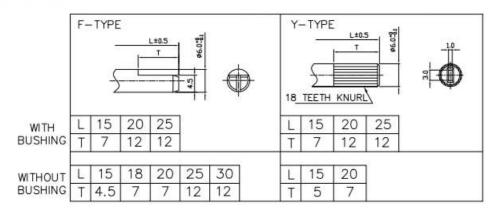

| 50 Vac max.         |
| Power rating, Watts               | 0.05                |
| Dielectric Strength               | 500Vac, I minute    |
| Insulation Resistance, Minimum    | 100M ohms at 500Vdc |
| Sliding Noise                     | 100mV max.          |
| Actual Electrical Travel, Nominal | 260°                |

#### Mechanical

| Total Mechanical Travel | 300°± 10°         |
|-------------------------|-------------------|
| Static Stop Strength    | 40 oz-in          |
| Rotational Torque       | 0.5 to 1.25 oz-in |

#### **Environmental**

| Operating Temperature Range | -20°C to +70°C |
|-----------------------------|----------------|
| Rotational Life             | 30,000 cycles  |

# **Panel Potentiometer**

## Model P110 Series



# **Ordering**



#### **Shaft Types**



#### STANDARD RESISTANCE VALUES, OHMS

| 500 | 1K | 2K | 5K | 10K | 20K | 50K | 100K | 200K | 500K | 1MEG |
|-----|----|----|----|-----|-----|-----|------|------|------|------|

#### **CIRCUIT DIAGRAM**



# **Model P110 Series**



# **Outline Drawings**

Model P110KV (Side Adjust, PCB pins)



Model P110KV1 (Side Adjust, PCB pins, with Bushing)



# **Model P110 Series**



## **Outline Drawings**

Model P110KH (Top Adjust, PCB pins)



#### Model P110KH1 (Top Adjust, PCB pins, with Bushing)