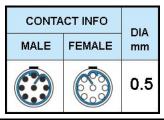

## PUSH-PULL PLUG, 9 PIN CONTACTS, SOLDER, 3.5 MM COLLET, STRAIN RELIEF NUT

| KEY SPECIFICATIONS   |              |
|----------------------|--------------|
| CONNECTOR SERIES     | PSG          |
| CONNECTOR SIZE       | ОВ           |
| CONNECTOR GENDER     | MALE         |
| CODING               | G            |
| LOCKING STYLE        | SELF LOCKING |
| ATTACHMENT METHOD    | SOLDER       |
| IP RATING            | IP 50        |
| COLLET SIZE          | 3.5 MM       |
| STANDARD MATE SERIES | FSG          |