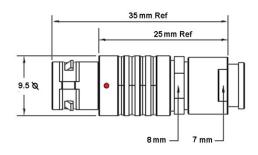

## PUSH-PULL PLUG, 9 PIN CONTACTS, SOLDER, 3.5 MM COLLET, STRAIN RELIEF NUT

| KEY SPECIFICATIONS   |              |
|----------------------|--------------|
| CONNECTOR SERIES     | PSG          |
| CONNECTOR SIZE       | ОВ           |
| CONNECTOR GENDER     | MALE         |
| CODING               | G            |
| LOCKING STYLE        | SELF LOCKING |
| ATTACHMENT METHOD    | SOLDER       |
| IP RATING            | IP 50        |
| COLLET SIZE          | 3.5 MM       |
| STANDARD MATE SERIES | FSG          |