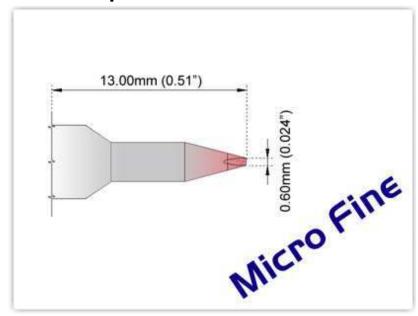

## **EK60CH006**

Chisel 30° 0.6mm (0.024"), Micro Fine

Tip Style: Chisel

Tip Width: 0.60mm (0.02")
Tip Length: 13.00mm (0.51")

60 Type Cartridge<sup>1</sup>: 325°C - 358°C

RoHS Compliant<sup>2</sup> / Lead Free: YES