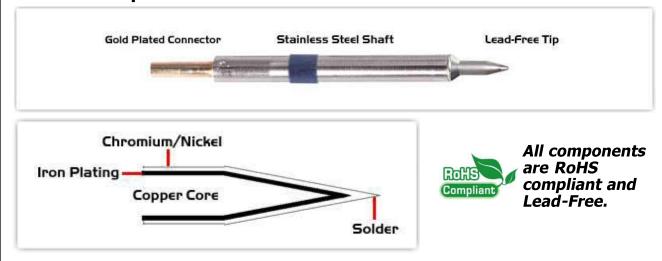

## **Material Composition**

<sup>1</sup> Easy Braid Co. tip cartridges will typically idle within a temperature range of +/-1.1°C. However, there is variation in idle temperature across tip geometries within an individual temperature series. Easy Braid Co. offers a wide variety of tip geometries from 0.25mm fine point tip to 5mm chisel. The length and geometry of a tip will have an influence on the tip idle temperature. To accurately measure idle temperature it will depend greatly on the measurement method, technique and equipment used. Two different methods or the use of alternative equipment will produce different test results.