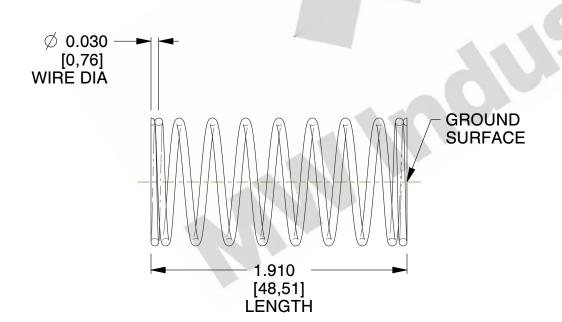

## **NOTES:**

1. Material : Music Wire 2. Finish : Glod Irridite

3. Ends: Closed and Ground

4. Total Coils: 10.000

5. Sugg. Max. Deflection: 0.390 (in)6. Sugg. Max. Load: 2.300 (lbs)

7. All Drawing Dimensions are in Inches [mm]

SCALE

2.667

COMPONENT SPRINGS

11772

COMPRESSION SPRINGS

UNIT
INCH [mm]
SHEET

1 of 1

www.mwcomponents.com