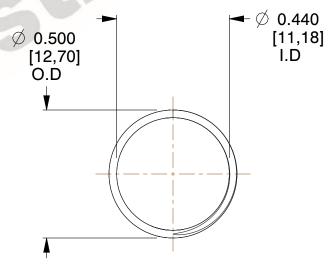

## **NOTES:**

1. Material : Music Wire 2. Finish : Glod Irridite

3. Ends: Closed and Ground

4. Total Coils: 10.000

5. Sugg. Max. Deflection: 0.390 (in)6. Sugg. Max. Load: 2.300 (lbs)

7. All Drawing Dimensions are in Inches [mm]

SCALE

2.667

COMPONENT SPRINGS

11772

COMPRESSION SPRINGS

UNIT
INCH [mm]
SHEET

1 of 1

www.mwcomponents.com