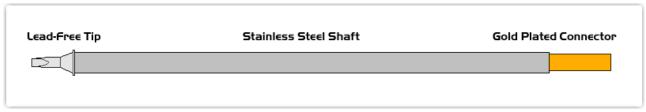

### Blade Tip 15.75mm (0.62") Long

Tip Style: Blade Tip
Tip Width: 15.75mm (0.62")
Tip Length: 9.00mm (0.35")

700°F Type Cartridge<sup>1</sup>: 350°C - 398°C

RoHS Compliant<sup>2</sup> / Lead Free: YES

Equivalent to: SMTC-161
For Use With: EB-9000S