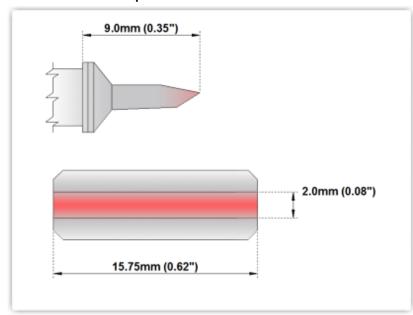

### Blade Tip 15.75mm (0.62") Long

Tip Style: Blade Tip
Tip Width: 15.75mm (0.62")
Tip Length: 9.00mm (0.35")

700°F Type Cartridge<sup>1</sup>: 350°C - 398°C

RoHS Compliant<sup>2</sup> / Lead Free: YES

Equivalent to: SMTC-161
For Use With: EB-9000S