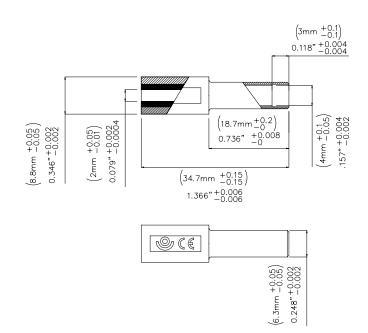

All dimensions are in inches. Tolerances (except noted):  $.xx = \pm .02^{\circ}$  (,51 mm),  $.xxx = \pm .005^{\circ}$  (,127 mm). All specifications are to the latest revisions. Specifications are subject to change without notice. Registered trademarks are the property of their respective companies.