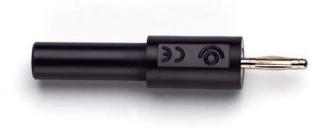

### Models 72914 4mm Safety Banana Jack to 2mm Banana Plug Adapter

#### Features

- Provides a quick and easy conversion from a 4mm banana plug to a 2mm.
- Allows 4mm banana plugs/ patch cords to connect to 2mm banana jacks or binding posts