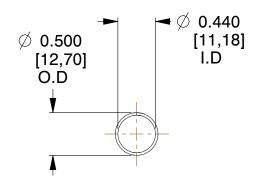

## **NOTES:**

1. Material: Stainless Steel

2. Finish: Glod Irridite

3. Ends: Closed

4. Total Coils: 10.000

Sugg. Max. Deflection: 1.600 (in)
 Sugg. Max. Load: 2.300 (lbs)

7. All Drawing Dimensions are in Inches [mm]

SCALE

0.889

COMPONENT SPRINGS

11772

COMPRESSION SPRINGS

UNIT
INCH [mm]
SHEET