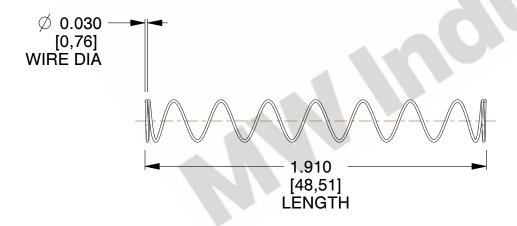

## **NOTES:**

1. Material: Stainless Steel

2. Finish: Glod Irridite

3. Ends: Closed

4. Total Coils: 10.000

Sugg. Max. Deflection: 1.600 (in)
 Sugg. Max. Load: 2.300 (lbs)

7. All Drawing Dimensions are in Inches [mm]

SCALE

0.889

COMPONENT SPRINGS

11772

COMPRESSION SPRINGS

UNIT
INCH [mm]
SHEET