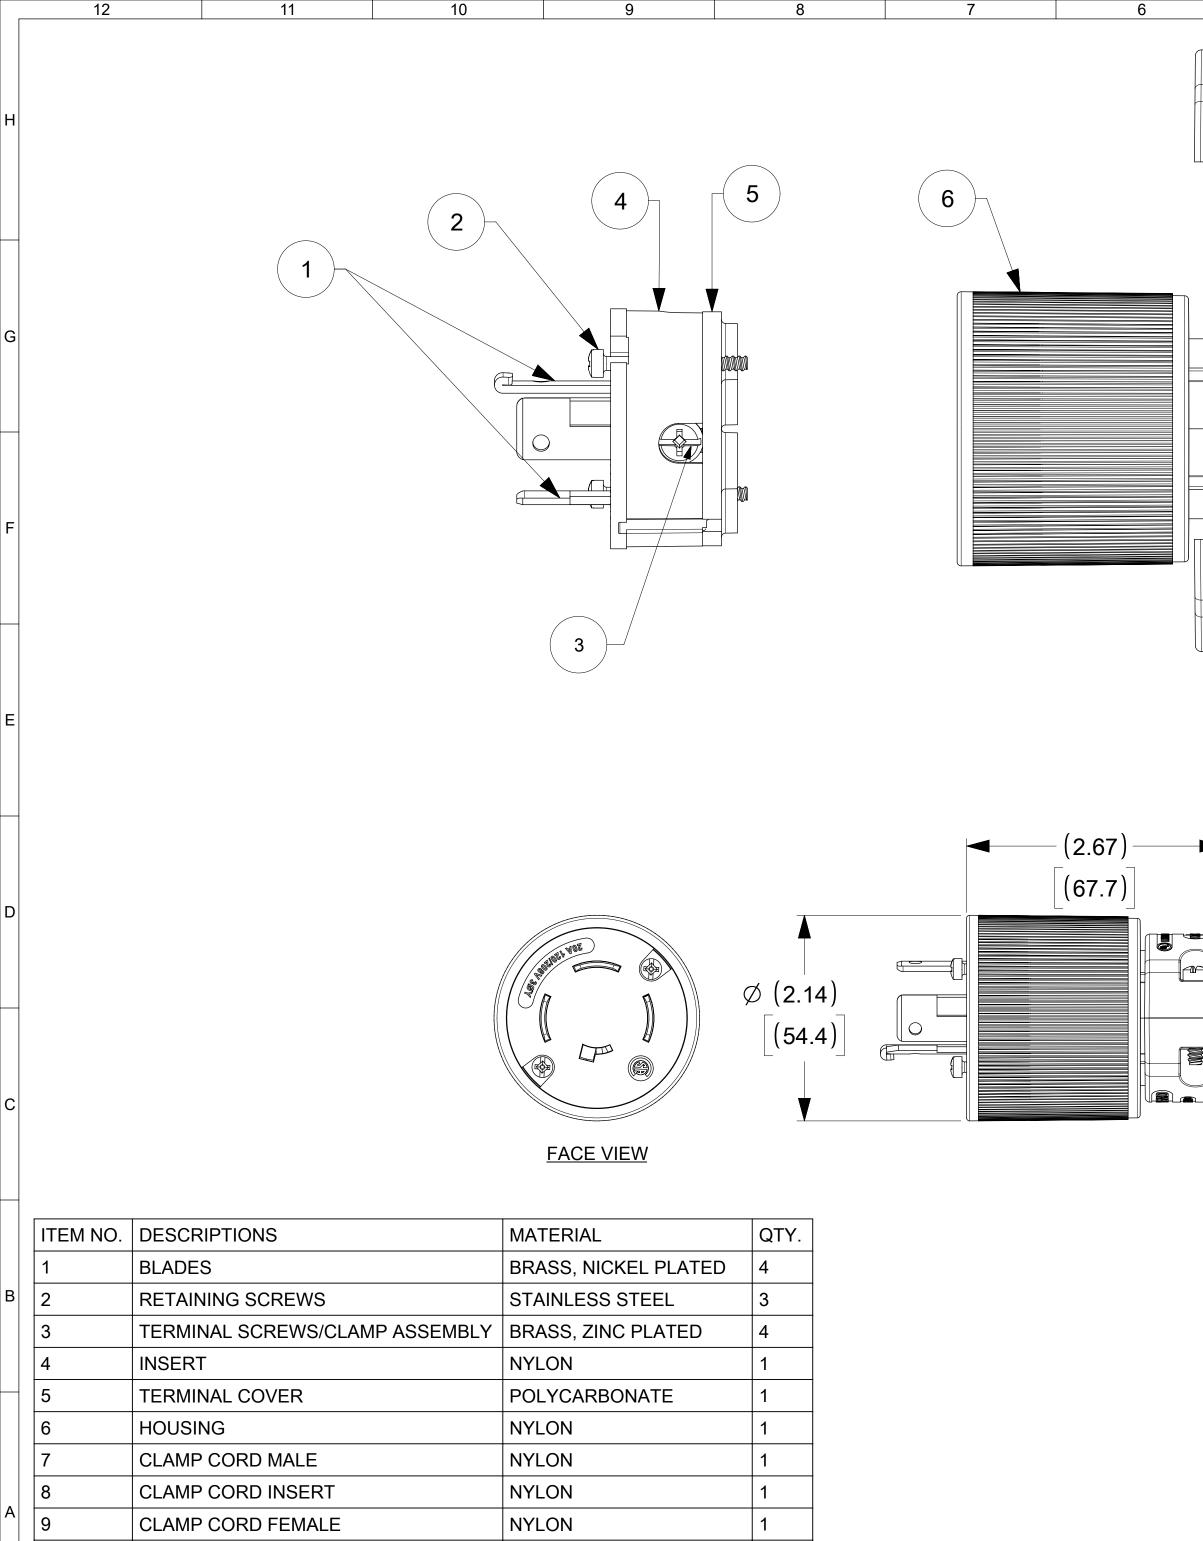

STAINLESS STEEL

 DOCUMENT STATUS
 P1
 RELEASE DATE
 2022/03/30
 09:52:09

 FORMAT Englagemater/tb-prodic
 12
 11
 10

RETAINING SCREWS

| 5                                                                     | 4 3                                                 | 2                                | 1                               |  |
|-----------------------------------------------------------------------|-----------------------------------------------------|----------------------------------|---------------------------------|--|
|                                                                       | MATERIAL NO.                                        | PART NO.                         | COLOR                           |  |
|                                                                       | 130145-0005                                         | 26T09                            | BLACK                           |  |
|                                                                       |                                                     |                                  | н                               |  |
|                                                                       |                                                     |                                  |                                 |  |
|                                                                       |                                                     |                                  |                                 |  |
|                                                                       |                                                     |                                  |                                 |  |
|                                                                       |                                                     | A TA                             | _                               |  |
|                                                                       |                                                     |                                  |                                 |  |
|                                                                       |                                                     |                                  |                                 |  |
|                                                                       |                                                     |                                  | G                               |  |
|                                                                       |                                                     |                                  |                                 |  |
|                                                                       |                                                     |                                  | <b>9</b> /                      |  |
|                                                                       |                                                     |                                  | _                               |  |
|                                                                       |                                                     |                                  |                                 |  |
|                                                                       |                                                     |                                  |                                 |  |
| <b>9</b>                                                              |                                                     |                                  | F                               |  |
|                                                                       |                                                     |                                  |                                 |  |
|                                                                       |                                                     |                                  |                                 |  |
|                                                                       |                                                     |                                  |                                 |  |
|                                                                       |                                                     |                                  |                                 |  |
| 10                                                                    |                                                     |                                  |                                 |  |
|                                                                       |                                                     |                                  | E                               |  |
|                                                                       |                                                     |                                  |                                 |  |
|                                                                       | WIRING 1                                            | ERMINATION                       |                                 |  |
|                                                                       | <u></u>                                             |                                  |                                 |  |
|                                                                       |                                                     |                                  |                                 |  |
|                                                                       | COLOR<br>E WIRE)                                    |                                  | D                               |  |
| ■                                                                     | W                                                   |                                  |                                 |  |
|                                                                       |                                                     |                                  |                                 |  |
|                                                                       |                                                     |                                  |                                 |  |
|                                                                       |                                                     |                                  |                                 |  |
|                                                                       |                                                     |                                  |                                 |  |
|                                                                       |                                                     |                                  |                                 |  |
|                                                                       |                                                     |                                  |                                 |  |
|                                                                       |                                                     |                                  | BRASS COLOR                     |  |
|                                                                       |                                                     | (HC                              | DT/PHASE WIRE)                  |  |
|                                                                       |                                                     |                                  |                                 |  |
|                                                                       |                                                     |                                  |                                 |  |
|                                                                       |                                                     |                                  | В                               |  |
| THIS DRAWING CONTAINS INFORMATION THA                                 | T IS PROPRIETARY TO MOLEX ELECTRONIC TEC            | HNOLOGIES. LLC AND SHOULD NOT BE | USED WITHOUT WRITTEN PERMISSION |  |
| DIMENSION UNITS SCALE CURRENT                                         | REV DESC: OBSOLETED PART NUMBER<br>CN#509987.       | mo                               |                                 |  |
| GENERAL TOLERANCES                                                    |                                                     |                                  | TEX -                           |  |
| (UNLESS SPECIFIED)                                                    | 202622                                              |                                  | NEX 4P4W NON-NEMA               |  |
| 4 PLACES     ±     ±     EC NO:       3 PLACES     ±     ±     DRWN:  | SANTHN 2021/09/13                                   | 3                                |                                 |  |
| 2 PLACES ± ± APPR:                                                    |                                                     |                                  |                                 |  |
| 1 PLACE ± ± INITIAL                                                   | REVISION:<br>DSOPPIN 2019/04/05                     | DOCUMENT NUMBER                  | DOC TYPE DOC PART REVISION      |  |
| ANGULAR TOL ± ° APPR:                                                 | HKNEELAND 2020/02/04<br>E PROJECTION DRAWING SERIES |                                  | PSD 000 A1                      |  |
| DRAFT WHERE APPLICABLE THIRD ANGL<br>MUST REMAIN<br>WITHIN DIMENSIONS | C-SIZE 130145                                       |                                  | AL MARKET 1 OF 1                |  |
|                                                                       | 4 3                                                 | 2                                | 1                               |  |