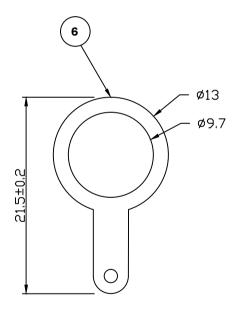

## **Environmental Characteristics**

-40 °C to +60 °C Temperature Range:

|   | PART       | DESCRIPTION             |
|---|------------|-------------------------|
| 1 | Body       | Brass, nickel plated    |
| 2 | Dielectric | POM                     |
| 3 | Pin        | P-Bronze, nickel plated |
| 4 | Nut        | Brass, nickel plated    |
| 5 | Washer     | Brass, nickel plated    |
| 6 | Solder Tag | Brass, nickel plated    |