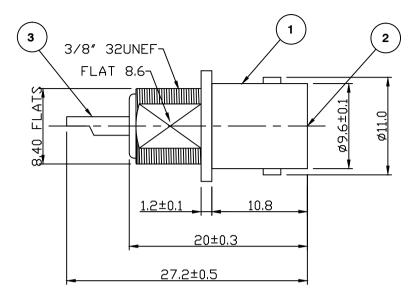

## **Mechanical Characteristics**

500 cycles minimum Mating Cycles: Conform to MIL-C-39012 Interface Dimensions:

## **Environmental Characteristics**

-40 °C to +60 °C Temperature Range:

|   | PART       | DESCRIPTION             |
|---|------------|-------------------------|
| 1 | Body       | Brass, nickel plated    |
| 2 | Dielectric | POM                     |
| 3 | Pin        | P-Bronze, nickel plated |
| 4 | Nut        | Brass, nickel plated    |
| 5 | Washer     | Brass, nickel plated    |
| 6 | Solder Tag | Brass, nickel plated    |