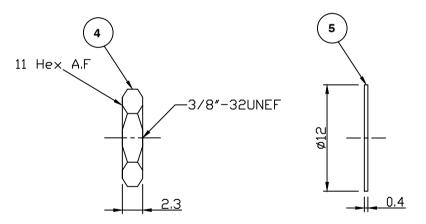

## **Environmental Characteristics**

-40 °C to +60 °C Temperature Range:

|   | PART       | DESCRIPTION             |
|---|------------|-------------------------|
| 1 | Body       | Brass, nickel plated    |
| 2 | Dielectric | POM                     |
| 3 | Pin        | P-Bronze, nickel plated |
| 4 | Nut        | Brass, nickel plated    |
| 5 | Washer     | Brass, nickel plated    |
| 6 | Solder Tag | Brass, nickel plated    |