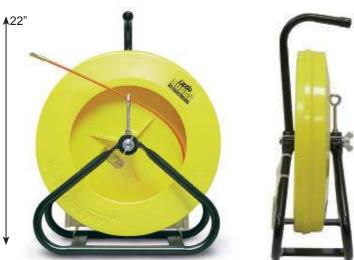

## LITTLE BUDDY® 3/16" FISH TAPE

**FOR CONDUIT .75" TO 1.5"** 

Lightweight, portable unit typically used for running inside and outside conduit drops as well as home drops from the hand-hole box to a building. Also used for light pole and control wiring or walker ducts.

- Operates vertically or horizontally.
- Drag brake and safety feed eye control payout.
- Non-Conductive Fiberglass Rod
- 3/16" OD Fiberglass Rod
- 2.5" Bending Radius
- 300-lb Pull/Tensile Strength
- · Accessory Kit included
- Dimensions: 22" x 17" x 7"

## LITTLE BUDDY® FISH TAPE

150' - 300'

## **ACCESSORY KIT**

Contents: 2 Pulling Eyes, 2 Leaders, Splice Ferrule, 2 End Ferrules, Adhesive, Emery Cloth, Pouch. Kit Included.

|  | Part<br>Number | Little Buddy®                       |
|--|----------------|-------------------------------------|
|  | 10-316-150     | 150' X 3/16" Little Buddy Fish Tape |
|  | 10-316-200     | 200' X 3/16" Little Buddy Fish Tape |
|  | 10-316-250     | 250' X 3/16" Little Buddy Fish Tape |
|  | 10-316-300     | 300' X 3/16" Little Buddy Fish Tape |