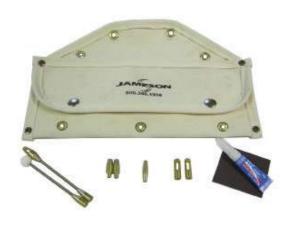

## **ACCESSORY KIT**

Contents: 2 Pulling Eyes, 2 Leaders, Splice Ferrule, 2 End Ferrules, Adhesive, Emery Cloth, Pouch. Kit Included.

|  | Part<br>Number | Little Buddy®                       |
|--|----------------|-------------------------------------|
|  | 10-316-150     | 150' X 3/16" Little Buddy Fish Tape |
|  | 10-316-200     | 200' X 3/16" Little Buddy Fish Tape |
|  | 10-316-250     | 250' X 3/16" Little Buddy Fish Tape |
|  | 10-316-300     | 300' X 3/16" Little Buddy Fish Tape |

|   | Number    | Little Buddy® Accessories      |                                                                                            |  |
|---|-----------|--------------------------------|--------------------------------------------------------------------------------------------|--|
|   | 10-160    | Pulling Eye                    | Attach to end fitting of rod for pull line attachment                                      |  |
|   | 10-162    | Flexible Leader w/Pull<br>Eye  | - Guide rod through bends, sweeps and misalignments                                        |  |
| - | . 10-163  | Flexible Leader w/<br>Ball Tip | - Guide rou tillough bends, sheeps and misangiments                                        |  |
| - | 10-140    | 10-140 Splice Repair Kit       | Splice Ferrule, Adhesive, Emery Cloth, Instructions                                        |  |
| - | 10-146    | End Ferrule Repair             | End Ferrule, Adhesive, Emery Cloth, Instructions                                           |  |
| - | 10-316-AK | Accessory Kit                  | 2 Pulling Eyes, 2 Leaders, Splice Ferrule, 2 End Ferrules,<br>Adhesive, Emery Cloth, Pouch |  |