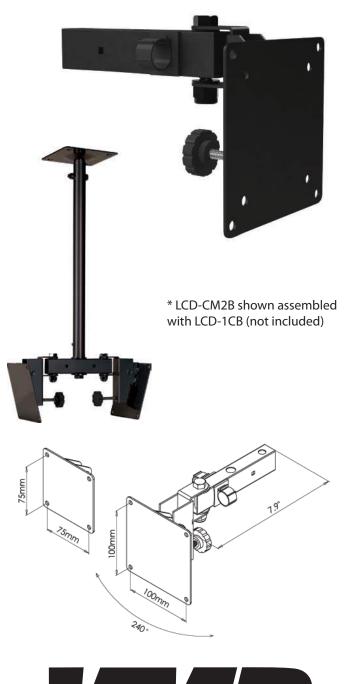

## LCD-CM2B Dual Small Flat Panel Ceiling Mount Adaptor

## **Product Features:**

Adapts an LCD-1CB to accommodate two flat panels

Holds 10" – 23" flat panels

Accommodates flat panels with 75 or 100mm VESA hole patterns

Adjustable -5° to +30° tilt /Rotates 240° (panel)

LCD-CM2B and LCD-1CB combined load capacity - 50 lbs

Black powder coat finish

## **Product Specifications:**

(for Architects & Engineers)

The adaptor which will allow two ceiling mounted flat panels shall be the Video Mount Products (VMP) model LCD-CM2B. The adaptor shall be used with one LCD-1CB to mount LCD displays to the ceiling or other suitable support surface. The adaptor shall be constructed primarily of formed steel and shall incorporate nylon filled nuts and arc welds. The load capacity of the combined LCD-CM2B and LCD-1CB shall be 50 lbs.