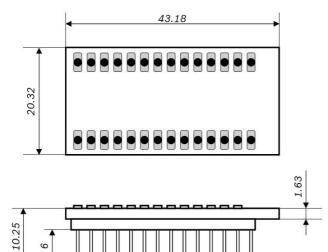

Note: Product photo may differ from real product's appearance.

33.02

Shuttle board outline dimensions (all dimensions in mm)

Bosch Sensortec | BMA280 2 | 2

BMA280 shuttle board electrical layout