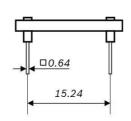

Note: Product photo may differ from real product's appearance.

33.02

Shuttle board outline dimensions (all dimensions in mm)

Bosch Sensortec | BMA280 2 | 2

BMA280 shuttle board electrical layout