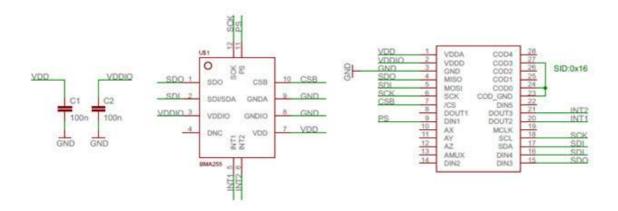

Note: Product photo may differ from real product's appearance.

33.02

Shuttle board outline dimensions (all dimensions in mm)

Bosch Sensortec | BMA280 2 | 2

BMA280 shuttle board electrical layout