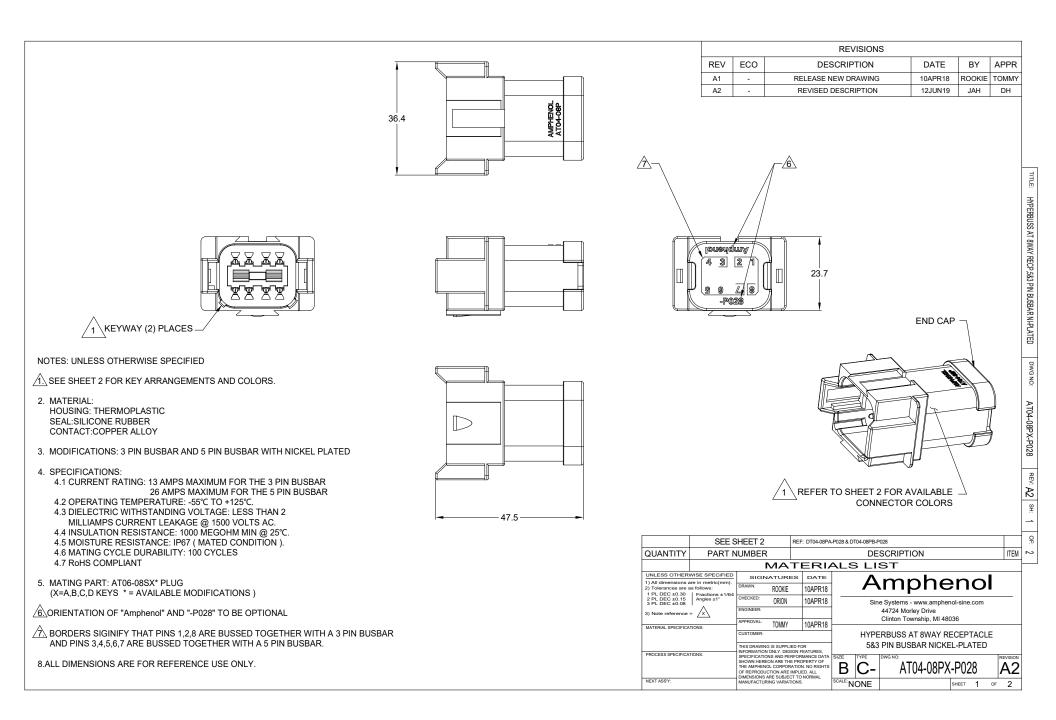

|                                                                   |                                                                    |                                                                                                                                       | REVISIONS                          |                                                                                                               |                                    |        |      |
|-------------------------------------------------------------------|--------------------------------------------------------------------|---------------------------------------------------------------------------------------------------------------------------------------|------------------------------------|---------------------------------------------------------------------------------------------------------------|------------------------------------|--------|------|
|                                                                   |                                                                    | REV                                                                                                                                   | ECO                                | DESCRIPTION                                                                                                   | DATE                               | BY     | APPR |
|                                                                   |                                                                    | A1                                                                                                                                    |                                    | RELEASE NEW DRAWING                                                                                           |                                    | ROOKIE |      |
|                                                                   |                                                                    | A2                                                                                                                                    | -                                  | REVISED DESCRIPTION                                                                                           | 12JUN19                            | JAH    | DH   |
| P/N AT04-08PA-P028<br>KEY-A CONFIGURATION<br>STANDARD COLOR: GREY | P/N AT04-08PB-P028<br>KEY-B CONFIGURATION<br>STANDARD COLOR: BLACK | P/N AT04-08PC-P028<br>KEY-C CONFIGURATION<br>STANDARD COLOR: GREEN                                                                    |                                    | P/N AT04-08PD-P028<br>KEY-D CONFIGURATION<br>STANDARD COLOR: BROWN                                            |                                    |        |      |
| (2) PLACES                                                        | KEYWAY<br>(2) PLACES<br>KEYWAY<br>(2) PLACES                       |                                                                                                                                       |                                    | KEYWAY<br>(2) PLACES                                                                                          |                                    |        |      |
|                                                                   |                                                                    |                                                                                                                                       |                                    |                                                                                                               |                                    |        | '    |
|                                                                   |                                                                    | QUANTITY                                                                                                                              |                                    |                                                                                                               |                                    | ITEM   |      |
|                                                                   |                                                                    | UNLESS OTHERWISE SPECIF                                                                                                               | ED -                               | MATERIALS LIST                                                                                                |                                    |        |      |
|                                                                   |                                                                    | 1) All dimensions are in metric(m   2) Tolerances are as follows:   1 PL DEC ±0.30   2 PL DEC ±0.31   3 PL DEC ±0.15   3 PL DEC ±0.15 | n).<br>DRAWN:                      | ORION 10APR18 Sine System                                                                                     |                                    |        |      |
|                                                                   |                                                                    | 3) Note reference = X                                                                                                                 | APPROVAL                           | TOMMY 10APR18                                                                                                 | Morley Drive<br>Township, MI 48036 |        |      |
|                                                                   |                                                                    |                                                                                                                                       | CUSTOMER<br>THIS DRAW              | HYPERBUS                                                                                                      | S AT 8WAY RECI                     |        | =    |
|                                                                   |                                                                    | PROCESS SPECIFICATIONS:                                                                                                               | SHOWN HE<br>THE AMPHI<br>OF REPROI | REON ARE THE PROPERTY OF<br>INOL CORPORATION. NO RIGHTS<br>DUCTION ARE IMPLIED. ALL<br>SAPE SUBJECT TO NORMAL | AT04-08PX-P                        |        | A2   |
|                                                                   |                                                                    | NEXT ASSY:                                                                                                                            | MANUFACT                           | SCALE NONE                                                                                                    | SHE                                | ет 2   | of 2 |