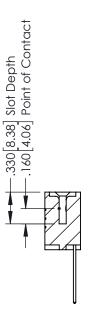

346-ENG-MASTER

**SECTION A-A** 

ISSUE NUMBER ORIGINAL 1

.060 [1.52] .200 [5.08] .210[5.33] -.660[16.76] -

.060 [1.52] .150[3.81] .260[6.6] -**Outside Tails** .660 [16.76]

.165[4.19] .375 [9.54] .125(3.18) to .210(5.33) .125(3.18) to .210(5.33)

**Outside Tails** 

| ACAD REFERENCE NO. | 346-ENG-MASTER   |
|--------------------|------------------|
| DRAWN: J.LEE       | DATE: APR. 22/09 |
| CHECKED:           | DATE:            |
| SCALE: 1:1         | SHEET 2 OF 2     |
| DRAWING NUMBER     | ISSUE            |
| 346-ENG-MASTER     | 1                |