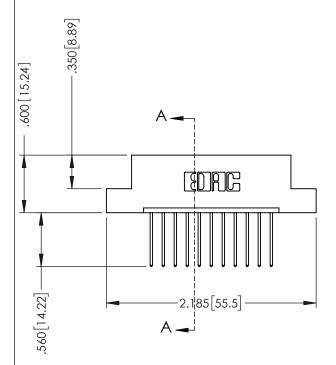

## 346/396 SERIES CARD EDGE CONNECTOR CONTACT CODE 555,556,558,559,560 DIMENSIONS

YOUR CONNECTION TO QUALITY & SERVICE

**EDAC INC** TORONTO, ONTARIO CANADA

THESE DRAWINGS AND SPECIFICATIONS ARE THE PROPERTY OF EDAC INC.,AND SHALL NOT BE REPRODUCED, OR COPIED OR USED AS THE BASIS FOR THE MANUFACTURE OR SALE OF APPARATUS WITHOUT WRITTEN PERMISSION.

**Contact Code 558** 

**Contact Code 559** 

**Contact Code 560** 

INSULATOR MATERIAL: THERMOPLASTIC POLYESTER, UL 94V-0 CONTACT MATERIAL; COPPER, NICKEL, TIN ALLOY CA-725

CONTACT PLATING: GOLD ON THE MATING AREA, TIN-LEAD ON THE CONTACT TAILS, NICKEL UNDERPLATE