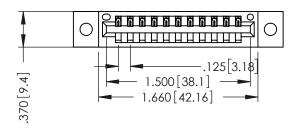

346/396 SERIES CARD EDGE CONNECTOR PART NUMBER: 396-011-540-102

YOUR CONNECTION TO QUALITY & SERVICE

**EDAC INC** TORONTO, ONTARIO CANADA

THESE DRAWINGS AND SPECIFICATIONS ARE THE PROPERTY OF EDAC INC.,AND SHALL NOT BE REPRODUCED,OR COPIED OR USED AS THE BASIS FOR THE MANUFACTURE OR SALE OF APPARATUS WITHOUT WRITTEN PERMISSION.

THIS IS A C.A.D. GENERATED DRAWING DO NOT MAKE MANUAL REVISIONS TO MASTER.

ISSUE NUMBER

ORIGINAL

1

- INSULATOR MATERIAL: THERMOPLASTIC POLYESTER, UL 94V-0 CONTACT MATERIAL; COPPER, NICKEL, TIN ALLOY CA-725 CONTACT PLATING: GOLD ON THE MATING AREA, TIN-LEAD
  - ON THE CONTACT TAILS, NICKEL UNDERPLATE