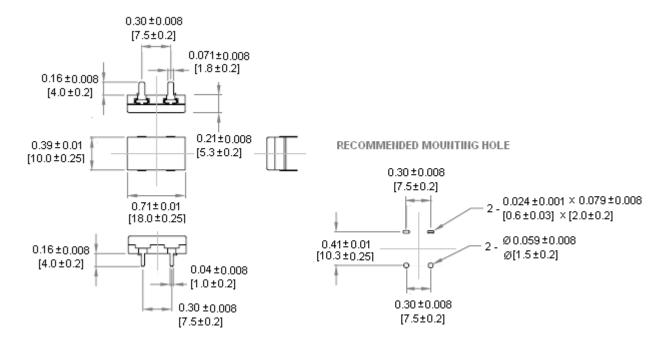

## Type CNM-04 PC Board Type Fuse Clips Mini Auto Blade Fuses

www.optifuse.com

(619) 593-5050

## **Specifications:**

Rating: 15A, 500 VAC

Molded Parts: Flame Retarding 94V0 Molded Thermoplastic

Terminals: Brass

For use with Type **APM** Fuses (Mini-Automotive Blade Type)

## **Mechanical Dimensions: Inches [mm]**



## Warning:



-Operation beyond the specified maximum ratings or improper use may result in damage and possible electrical arcing and/or flame.

-Avoid contact of device with chemical solvent. Prolonged contact will damage the device performance.

Note: All specifications subject to change without notice.

Rev A 08/2018 - Page: 1/1 Code G02-01H