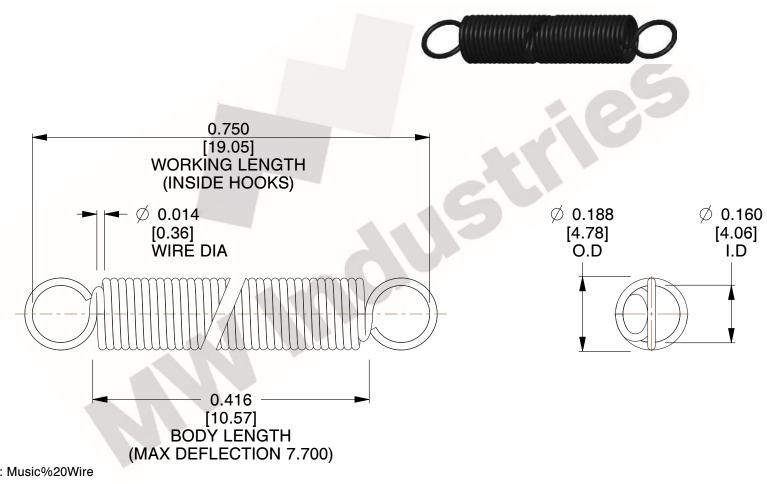

NOTES:

1. Material: Music%20Wire

2. Finish:

3. Sugg Max. Load: 0.550 (lbs) 4. Sugg Max. Deflection: 7.700 (in)

5. All Drawing Dimensions are in Inches [mm]

6. Coil%20Count%2

This file and any associated information and specifications are provided for reference and evaluation purposes only, and is subject to change without notice. MW Industries makes no representations, warranties or guarantees as to the appropriateness, accuracy, completeness, or suitability for any purpose, of the file, information or specifications. You are solely responsible for the use of the file, information or specifications.