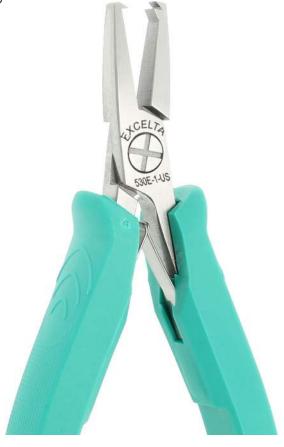

## **TECHNICAL DATA SHEET**

Part#: 530E-1-US

Pliers - Cut & Bend -- Carbon Steel - Cuts lead .06"/bends 30° Designed to cut leads to .060" from the PC board, then bend the lead to 30° keeping components in place when soldering.

The 530E-1-US 5" shear cutter and bending plier is designed to cut leads to .060" from the PC board, then bend the lead to 30 degrees keeping components in place when soldering. The recommended cutting capacity is 22AWG (.025" diameter). It features an ergonomically molded antimicrobial Anti-Static grip (10<sup>10</sup> ohms/sq surface resistivity) with dual leaf springs.