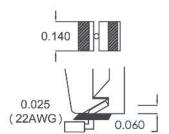

## **TECHNICAL DATA SHEET**

Part#: 530E-1-US

Pliers - Cut & Bend -- Carbon Steel - Cuts lead .06"/bends 30° Designed to cut leads to .060" from the PC board, then bend the lead to 30° keeping components in place when soldering.

The 530E-1-US 5" shear cutter and bending plier is designed to cut leads to .060" from the PC board, then bend the lead to 30 degrees keeping components in place when soldering. The recommended cutting capacity is 22AWG (.025" diameter). It features an ergonomically molded antimicrobial Anti-Static grip (10<sup>10</sup> ohms/sq surface resistivity) with dual leaf springs.

Country of Origin

Group

\*\*\*\*

Carbon

10<sup>10</sup> ohms/sq

Straight

Shear

.025"

.14"

0.42" (10.5mm)

5" (125mm)

5

662847007200

8203.20.60.30

EAR99

USA