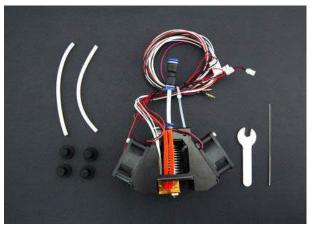

The kit contains:

E3D nozzle assembly

E3D nozzle maintenance accessories

## **SHIPPING LIST**

- E3D nozzle with heater x1
- Leveling switch x1
- sheet metal x1
- cooling fans x3
- Leveling switch board x1
- Signal lines and the installation of teflon tubes x1
- hardware set x1
- 0.4mm needle x1 7mm wrench x1 DreamMaker build tape x1