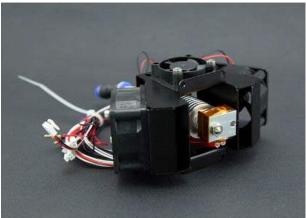

## **FEATURES**

E3D V6 nozzle

Automatic leveling detection switch

Higher print accuracy

Better anti-plug performance

Weight reduction of 20%