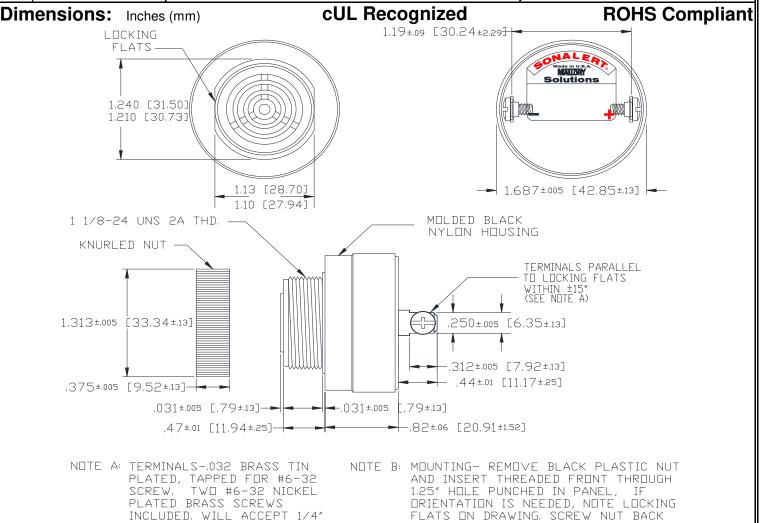

## MALLORY Mallory Sonalert Products, Inc. Part #: **Sales Outline Drawing** Revision:

SCE028LA3DP3S

Specifications:

| Sound Level Category  | Loud                                                                                       |
|-----------------------|--------------------------------------------------------------------------------------------|
| Mode of Operation     | Slow Double Pulse @ 0.5 PPS                                                                |
| Voltage Rating        | 16 to 28 VAC                                                                               |
| Frequency             | 2900 ± 500 Hz                                                                              |
| Loudness @ 2 FT       | 85 to 95 dB(A) Typ.                                                                        |
| Current Draw          | 40mA MAX                                                                                   |
| Housing Material      | 6/6 Nylon, Color: Black                                                                    |
| Storage Temperature   | -40° to +85° C                                                                             |
| Operating Temperature | -40° to +85° C                                                                             |
| Panel Mounting        | Recommended hole size is 1.25"(31.75mm). Thread front will fit standard 30mm(1.181") hole. |
| Knurled Nut           | Used to attach part to panel. The max recommended torque is 10 in-lbs.                     |
| Weight (Typical)      | 1.6 oz (45g)                                                                               |
| NEMA 3R,4X, & 12      | Approved with use of ACC03.                                                                |
| cUL Recognition       | cUL Recognized                                                                             |
| Options               | Please contact factory.                                                                    |

ON. DO NOT OVERTIGHTEN.

PLATED BRASS SCREWS INCLUDED. WILL ACCEPT 1/4"

QUICK CONNECT.