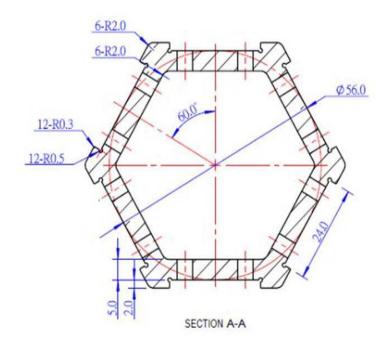

## **Size Charts**

| Specifications    |                                    |
|-------------------|------------------------------------|
| SKU               | 69012                              |
| Product Name      | Hexagon Linkage                    |
| Package Dimension | 110x150x26mm (4.33x5.91x1.02 inch) |
| Product Dimension | D56x24mm (D2.2x0.94 inch)          |
| Net Weight        | 59g (2.05oz)                       |
| Gross Weight      | 60g (2.12oz)                       |