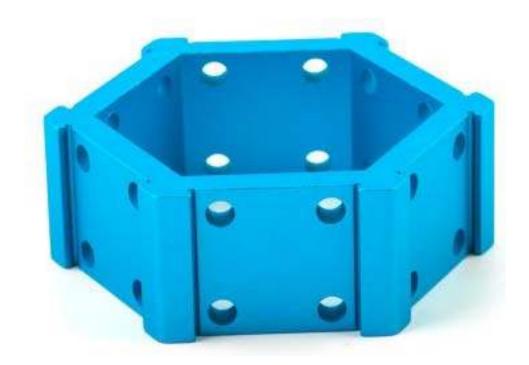

## **Hexagon Linkage**

A new part for DIY users. The Hexagon Linkage is a regular hexagon that consists of six surfaces. On each surface there are four M4 holes, so the linkage is totally compatible with other Makeblock parts. Integrate with beam0808 or beam2424, it is a useful part when you want to build structures with diverse angles.