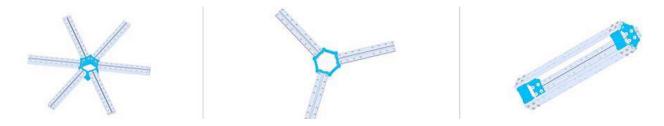

# Hexagon Linkage

SKU: 69012 Weight: 60.00 Gram

## **Hexagon Linkage**

A new part for DIY users. The Hexagon Linkage is a regular hexagon that consists of six surfaces. On each surface there are four M4 holes, so the linkage is totally compatible with other Makeblock parts. Integrate with beam0808 or beam2424, it is a useful part when you want to build structures with diverse angles.

#### **Features**

? Material: AL6063 with aluminum extrusion and CNC technology, and anodic oxidation on appearance.

? Light weight, high intensity and good rigidity

# **DEMO**



## **Size Charts**





| Specifications    |                                    |
|-------------------|------------------------------------|
| SKU               | 69012                              |
| Product Name      | Hexagon Linkage                    |
| Package Dimension | 110x150x26mm (4.33x5.91x1.02 inch) |
| Product Dimension | D56x24mm (D2.2x0.94 inch)          |
| Net Weight        | 59g (2.05oz)                       |
| Gross Weight      | 60g (2.12oz)                       |