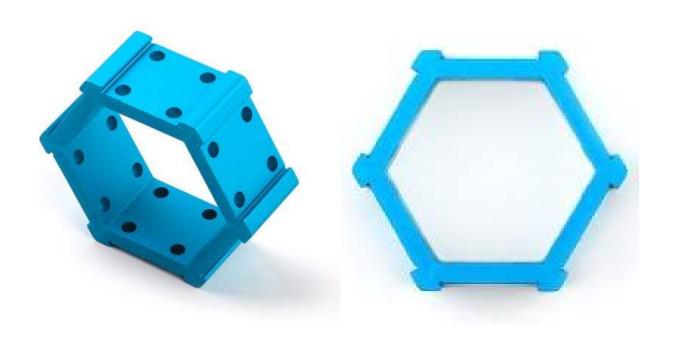

## **Hexagon Linkage**

A new part for DIY users. The Hexagon Linkage is a regular hexagon that consists of six surfaces. On each surface there are four M4 holes, so the linkage is totally compatible with other Makeblock parts. Integrate with beam0808 or beam2424, it is a useful part when you want to build structures with diverse angles.