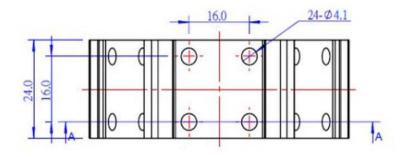

## **Size Charts**

| Specifications    |                                    |
|-------------------|------------------------------------|
| SKU               | 69012                              |
| Product Name      | Hexagon Linkage                    |
| Package Dimension | 110x150x26mm (4.33x5.91x1.02 inch) |
| Product Dimension | D56x24mm (D2.2x0.94 inch)          |
| Net Weight        | 59g (2.05oz)                       |
| Gross Weight      | 60g (2.12oz)                       |